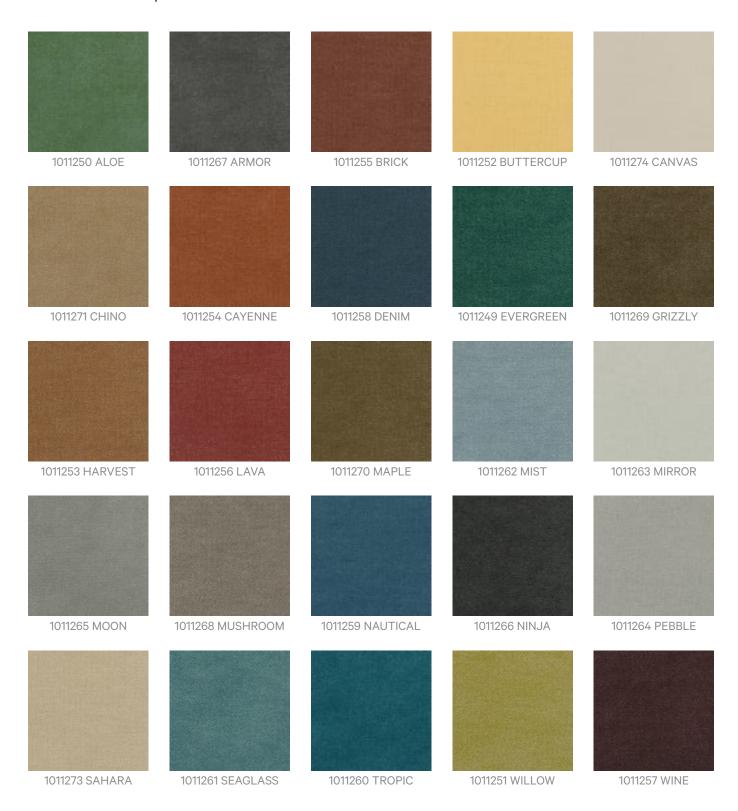

liquid detergent and warm water
- 3: Isopropyl Alcohol (a.k.a. rubbing alcohol)

Remove any detergent with a clean, damp cloth. Gently pat dry.

For more difficult stains, dampen a soft white cloth with a solution of household bleach (10% bleach / 90% water). Rub gently. Rinse with a water dampened cloth to remove bleach concentration.

Do not use solvent based or concentrated abrasive cleaning agents, lacquer thinners or nail polish remover as these may cause discolouration over a period of time.

Always test in an inconspicuous area first.

If care instructions don't deliver the expected results, cease cleaning method immediately and contact Baresque for assistance.

#### Warranty

2-year warranty. Visit **baresque.com.au/warranty** for complete details.



### Colour & Finish Options







# **BOUCLE 1011**

Fabrics » Vinyl and Faux Leather Fabrics



1011272 MANILA