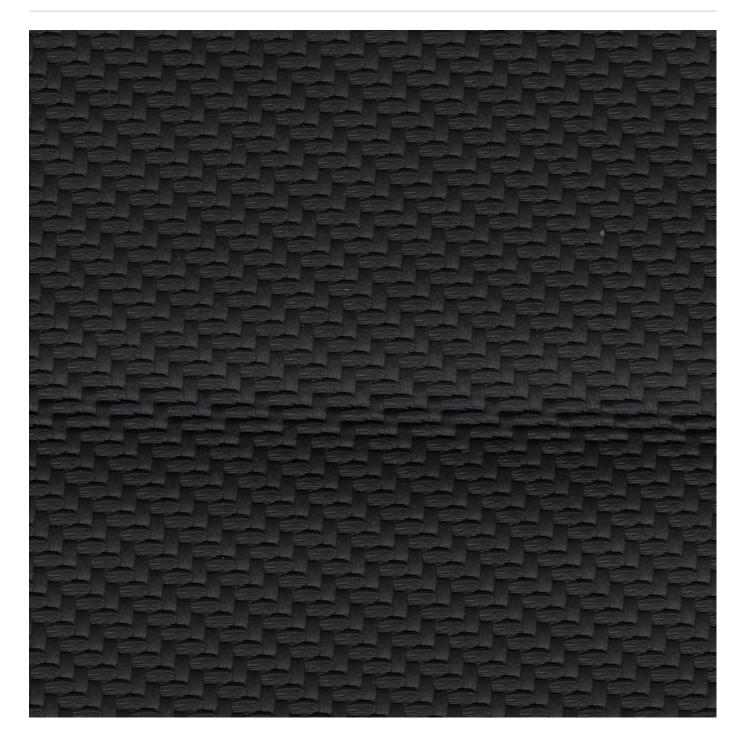

## CARBON FIBER

Fabrics » Vinyl and Faux Leather Fabrics

Brand: Ennis Fabrics

Applications: Upholstery

Fabrics » Vinyl and Faux Leather Fabrics

Carbon Fiber is a 140cm wide vinyl upholstery that's available in 3 colours for outdoors that can be used in the marine and automotive industries

## CARBON FIBER

Fabrics » Vinyl and Faux Leather Fabrics