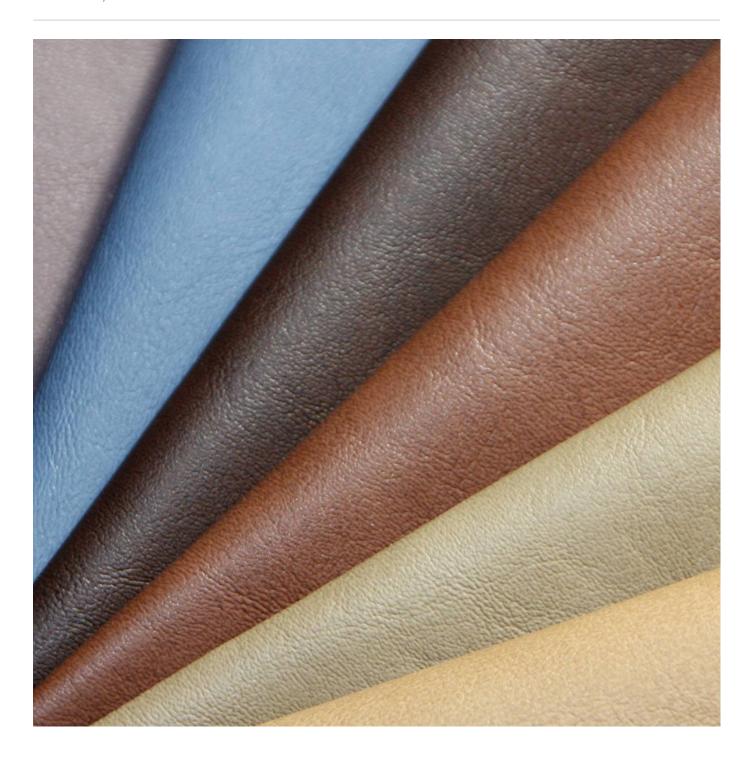

Brand: United Fabrics

Applications: Upholstery

Cassidy is a 137cm wide vinyl upholstery that's available in 9 colours and can be use indoor and outdoors

| <ul><li>✓ Bleach Cleanable</li><li>✓ Extreme Durability</li></ul> | <ul><li>✓ Outdoor Suitable</li><li>✓ Moisture Barrier</li><li>✓ Ultra Performance</li></ul>                                                                                                      |
|-------------------------------------------------------------------|--------------------------------------------------------------------------------------------------------------------------------------------------------------------------------------------------|
| Composition                                                       | Vinyl face on a knitted fabric backing                                                                                                                                                           |
| Roll Size                                                         | 137cm wide x 27.4m - Available by the lineal metre                                                                                                                                               |
| Abrasion                                                          | 1,300,000 Double Rubs (ASTM D4157)                                                                                                                                                               |
| Fire Rating                                                       | Tested in accordance with AS1530.3                                                                                                                                                               |
|                                                                   | Spread of Flame Index - 0                                                                                                                                                                        |
|                                                                   | Smoke Developed Index - 6                                                                                                                                                                        |
| Lead Time                                                         | • 2-weeks (approx.) from Wednesday, subject to stock availability.                                                                                                                               |
|                                                                   | Additional 1-week for Western Australia.                                                                                                                                                         |
|                                                                   | • Express delivery is available subject to a surcharge. Contact Baresque for details and pricing.                                                                                                |
| Care Instructions                                                 | Use cloth with any of the following in preferred order of use:                                                                                                                                   |
|                                                                   | 1: Clear warm water                                                                                                                                                                              |
|                                                                   | 2: Mild solution of liquid detergent and warm water                                                                                                                                              |
|                                                                   | 3: Isopropyl Alcohol (a.k.a. rubbing alcohol)                                                                                                                                                    |
|                                                                   | Remove any detergent with a clean, damp cloth. Gently pat dry.                                                                                                                                   |
|                                                                   | For more difficult stains, dampen a soft white cloth with a solution of household bleach (10% bleach / 90% water). Rub gently. Rinse with a water dampened cloth to remove bleach concentration. |
|                                                                   | Do not use solvent based or concentrated abrasive cleaning agents, lacquer thinners or nail polish remover as these may cause discolouration over a period of time.                              |
|                                                                   | Always test in an inconspicuous area first.                                                                                                                                                      |
|                                                                   | If care instructions don't deliver the expected results, cease cleaning method immediately and contact Baresque for assistance.                                                                  |
| Warranty                                                          | 2-year warranty. Visit <b>baresque.com.au/warranty</b> for complete details.                                                                                                                     |