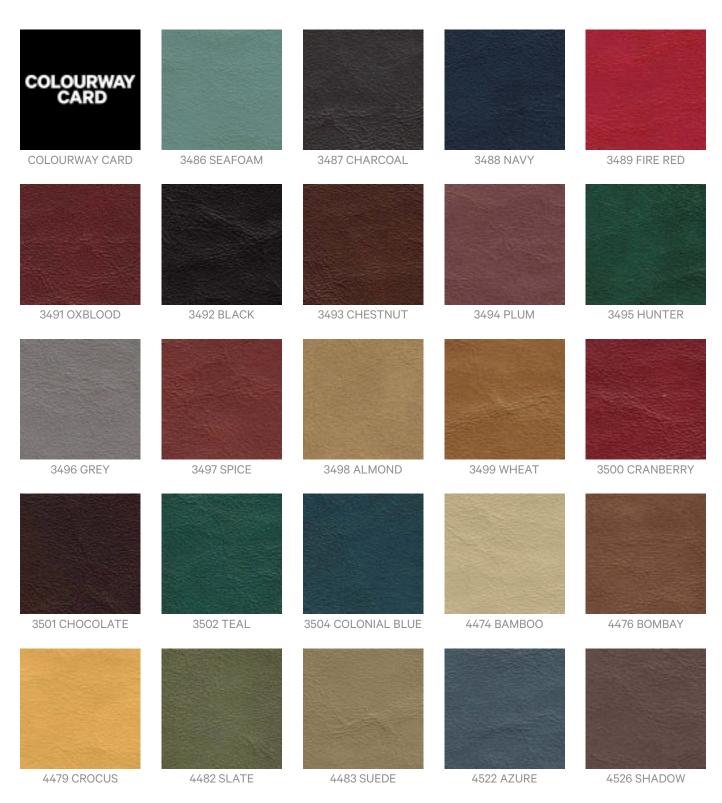

## **Additional Comments**

Cassidy is now Available by the metre: Almond, Azure, Black, Charcoal, Chestnut, Chocolate, Cranberry, Navy, Wheat

All other colours available by the full roll only.

## Colour & Finish Options