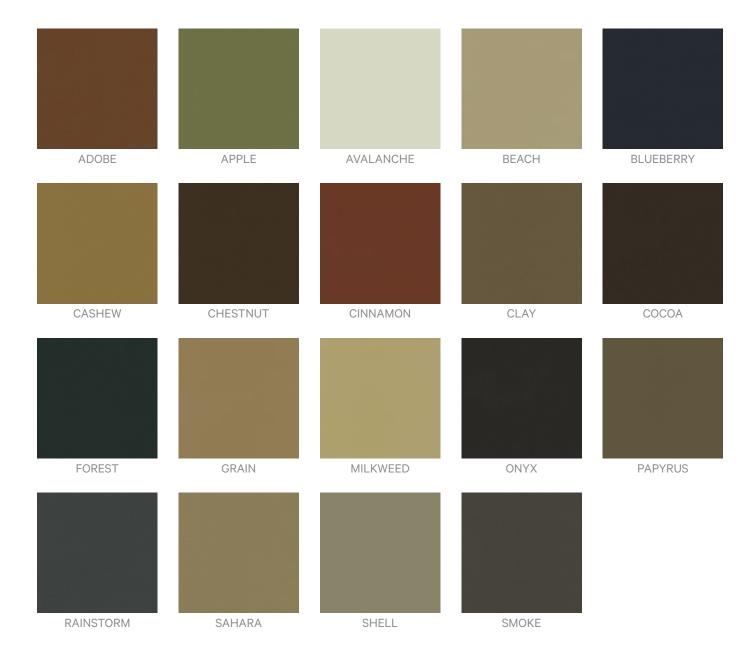

# **CENTRAL GALLERIA**

Fabrics » Vinyl and Faux Leather Fabrics

Central - Galleria is a 137cm wide vinyl coated fabric that's available in 19 colours . Anti-bacterial and bleach cleanable

| ✓ Moisture Barrier ✓                                                                              |
|---------------------------------------------------------------------------------------------------|
| Vinyl on a polyester backing                                                                      |
| PVC/Phthalates free                                                                               |
| No added fire retardant                                                                           |
| Healthier Hospitals compliant                                                                     |
| N/A                                                                                               |
| 137cm x Approx 50m - Available by the lineal metre                                                |
| 100,000 + double rubs Wyzenbeek                                                                   |
| Tested in accordance with AS1530.3                                                                |
| Spread of Flame Index - 0                                                                         |
| Smoke Developed Index - 5                                                                         |
| • 2-weeks (approx.) from Wednesday, subject to stock availability.                                |
| Additional 1-week for Western Australia.                                                          |
| • Express delivery is available subject to a surcharge. Contact Baresque for details and pricing. |
|                                                                                                   |

### Colour & Finish Options