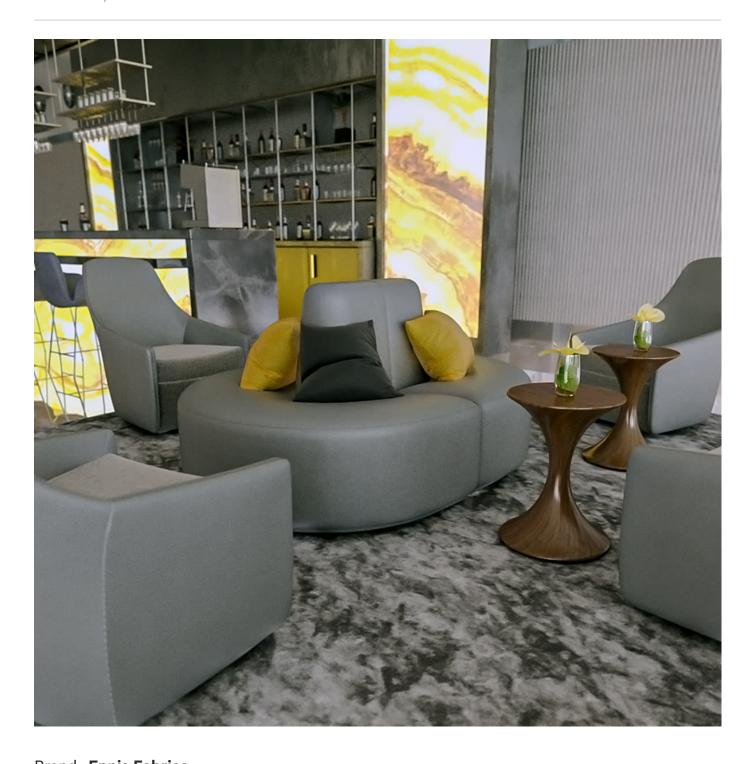

Brand: Ennis Fabrics

Applications: Upholstery

Fabrics » Vinyl and Faux Leather Fabrics

Challenger is a 140cm wide outdoor upholsterie fabric that has the soft feel of a leather with the durability and strenght of a vinyl in 40 colours

# **CHALLENGER**

Fabrics » Vinyl and Faux Leather Fabrics