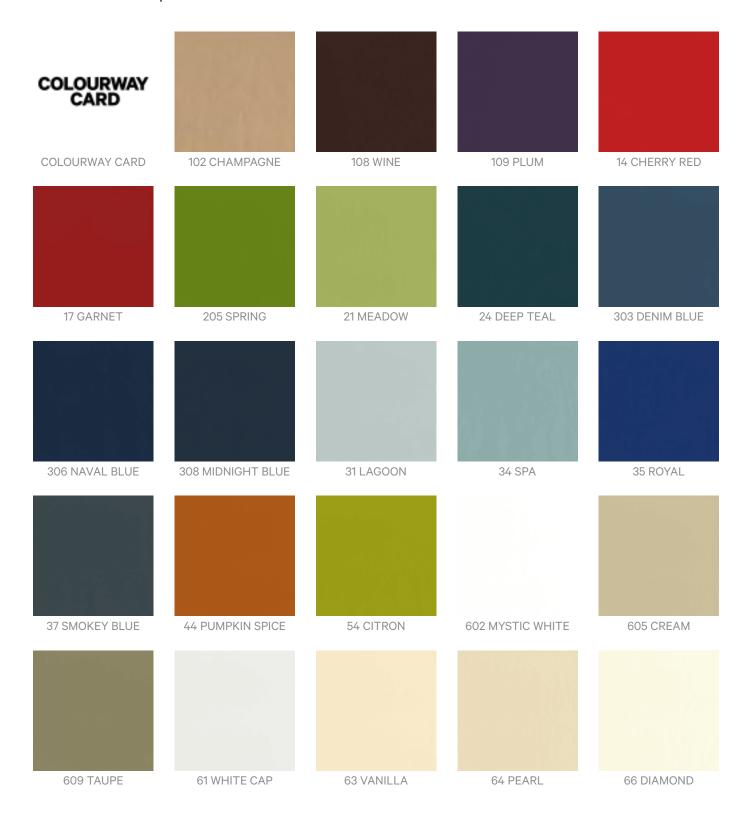

n of liquid detergent and warm water
- 3: Isopropyl Alcohol (a.k.a. rubbing alcohol)

Remove any detergent with a clean, damp cloth. Gently pat dry.

For more difficult stains, dampen a soft white cloth with a solution of household bleach (10% bleach / 90% water). Rub gently. Rinse with a water dampened cloth to remove bleach concentration.

Do not use solvent based or concentrated abrasive cleaning agents, lacquer thinners or nail polish remover as these may cause discolouration over a period of time.

Always test in an inconspicuous area first.

If care instructions don't deliver the expected results, cease cleaning method immediately and contact Baresque for assistance.

### Warranty

2-year warranty. Visit **baresque.com.au/warranty** for complete details.

## Colour & Finish Options







### Fabrics » Vinyl and Faux Leather Fabrics





98 CHARCOAL