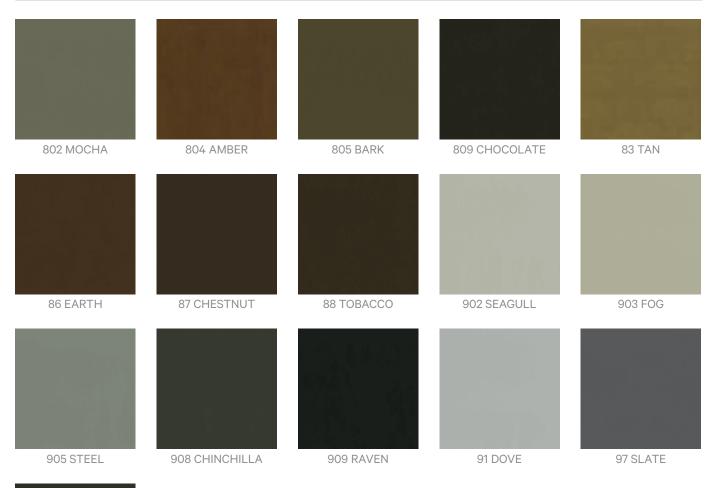

Alcohol (a.k.a. rubbing alcohol)

Remove any detergent with a clean, damp cloth. Gently pat dry.

For more difficult stains, dampen a soft white cloth with a solution of household bleach (10% bleach / 90% water). Rub gently. Rinse with a water dampened cloth to remove bleach concentration.

Do not use solvent based or concentrated abrasive cleaning agents, lacquer thinners or nail polish remover as these may cause discolouration over a period of time.

Always test in an inconspicuous area first.

If care instructions don't deliver the expected results, cease cleaning method immediately and contact Baresque for assistance.

### Warranty

2-year warranty. Visit **baresque.com.au/warranty** for complete details.

## Colour & Finish Options







### Fabrics » Vinyl and Faux Leather Fabrics





98 CHARCOAL