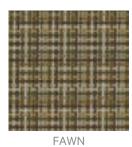

Brand: Concertex

Applications: **Upholstery** 

Fabrics » Vinyl and Faux Leather Fabrics

Color Spree is a 137cm wide coated fabric with a dupplins check pattern that's available in 9 different multicolours.

# COLOURWAY CARD

COLOURWAY CARD

MAHOGANY

LAGOON

RIDGE

ZEST