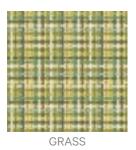

Brand: Concertex

Applications: **Upholstery** 

Fabrics » Vinyl and Faux Leather Fabrics

Color Spree is a 137cm wide coated fabric with a dupplins check pattern that's available in 9 different multicolours.

# COLOURWAY CARD

COLOURWAY CARD

MAHOGANY

LAGOON

RIDGE

ZEST