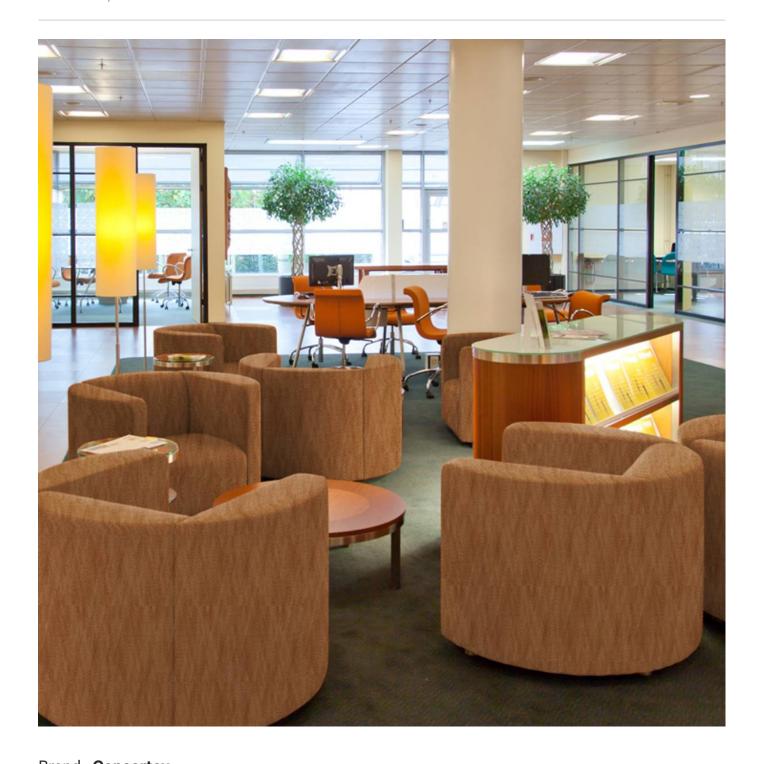

Brand: Concertex

Applications: **Upholstery** 

Fabrics » Vinyl and Faux Leather Fabrics

Crosshatch is a 134-137cm wide coated fabric that's available in 9 colours. Bleach cleanable, anti-bacterial and resistant to stains.

## CROSSHATCH

Fabrics » Vinyl and Faux Leather Fabrics