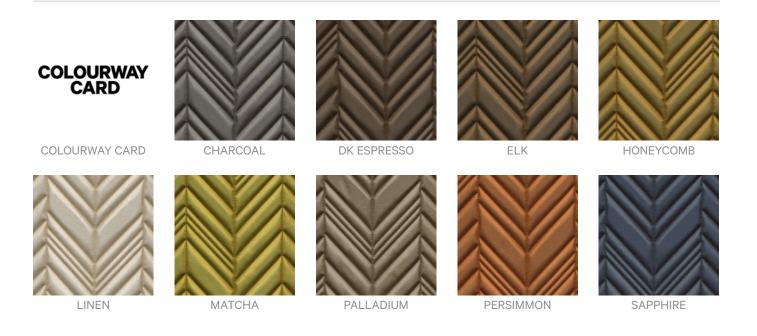

Fabrics » Vinyl and Faux Leather Fabrics



Brand: Concertex

Collection: Dimensional



Fabrics » Vinyl and Faux Leather Fabrics





Fabrics » Vinyl and Faux Leather Fabrics

Divergent is a 132cm wide padded faux leather impervious to moisture easily cleaned with just a dry towel that's available in 9 colours

| ✓ Bleach Cleanable  | ✓ Moisture Barrier                                                                                                                                                                                                                                                                                                                                                                                                                                                                                                       | ✓ Anti-Bacterial |
|---------------------|--------------------------------------------