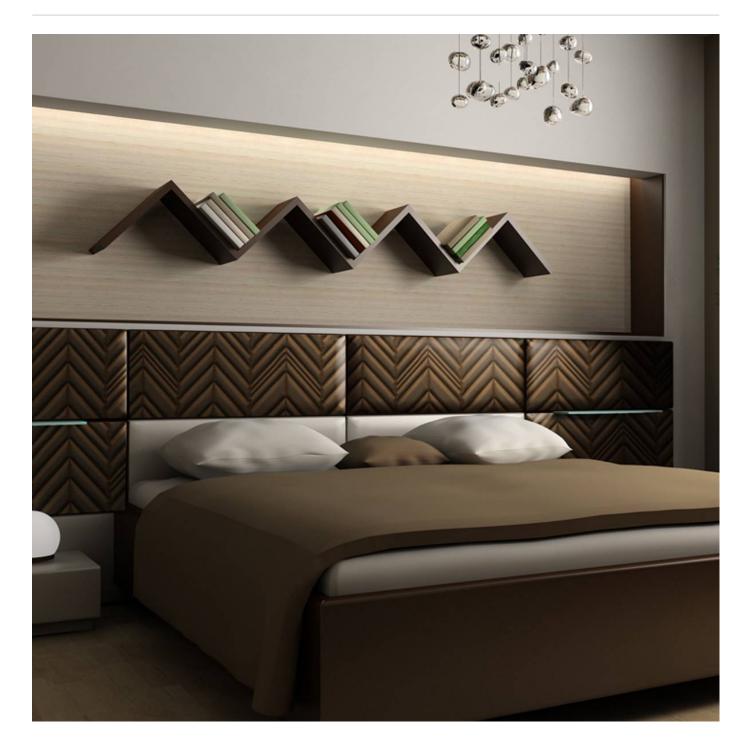

Fabrics » Vinyl and Faux Leather Fabrics

Brand: Concertex

Collection: Dimensional

Fabrics » Vinyl and Faux Leather Fabrics

Fabrics » Vinyl and Faux Leather Fabrics

Divergent is a 132cm wide padded faux leather impervious to moisture easily cleaned with just a dry towel that's available in 9 colours

| ✓ Bleach Cleanable  | ✓ Moisture Barrier                                                                                                                                                                                                                                                                                                                                                                                                                                                                                                       | ✓ Anti-Bacterial |
|---------------------|--------------------------------------------------------------------------------------------------------------------------------------------------------------------------------------------------------------------------------------------------------------------------------------------------------------------------------------------------------------------------------------------------------------------------------------------------------------------------------------------------------------------------|------------------|
| Description         | Perfect for bedheads or upholstered booth seating, DIMENSIONAL is a revolutionary, padded faux leather created by an ultrasonic sealing process. It is impervious to moisture and has extreme depth for 3 dimensional look while flexible enough for easy upholstering. The faux leather surface passes over 100,000 double rubs and contains a built-in graffiti-free layer for stain-free atmosphere. Stains and ballpoint pen marks can easily be wiped away with just a dry towel. Bleach solution can also be used. |                  |
| Roll Size           | 138cm x N/A - Available by the lineal metre. MINIMUM ORDER 5 METRES                                                                                                                                                                                                                                                                                                                                                                                                                                                      |                  |
| Composition         | 100% polyurethane on a 100% polyester backing                                                                                                                                                                                                                                                                                                                                                                                                                                                                            |                  |
| Abrasion            | 100,000 + double rubs Wyzenbeek                                                                                                                                                                                                                                                                                                                                                                                                                                                                                          |                  |
| Pattern Repeat Size | 24.4cm H x 22cm V                                                                                                                                                                                                                                                                                                                                                                                                                                                                                                        |                  |
| Environmental Info  | PVC free                                                                                                                                                                                                                                                                                                                                                                                                                                                                                                                 |                  |
|                     | Phthalate Free                                                                                                                                                                                                                                                                                                                                                                                                                                                                                                           |                  |
|                     | DMF Free                                                                                                                                                                                                                                                                                                                                                                                                                                                                                                                 |                  |
|                     | No added fire retardant                                                                                                                                                                                                                                                                                                                                                                                                                                                                                                  |                  |
|                     | Anti-Bacterial                                                                                                                                                                                                                                                                                                                                                                                                                                                                                                           |                  |
|                     | Healthier Hospitals compliant                                                                                                                                                                                                                                                                                                                                                                                                                                                                                            |                  |
|                     | Complies with CAL01351                                                                                                                                                                                                                                                                                                                                                                                                                                                                                                   |                  |
| Fire Rating         | Tested in accordance with AS1530.3                                                                                                                                                                                                                                                                                                                                                                                                                                                                                       |                  |
|                     | Spread of Flame Index - 0                                                                                                                                                                                                                                                                                                                                                                                                                                                                                                |                  |
|                     | Smoke Developed Index - 5                                                                                                                                                                                                                                                                                                                                                                                                                                                                                                |                  |
| Warranty            | 2-year warranty. Visit <b>baresque.com.au/warranty</b> for complete details.                                                                                                                                                                                                                                                                                                                                                                                                                                             |                  |