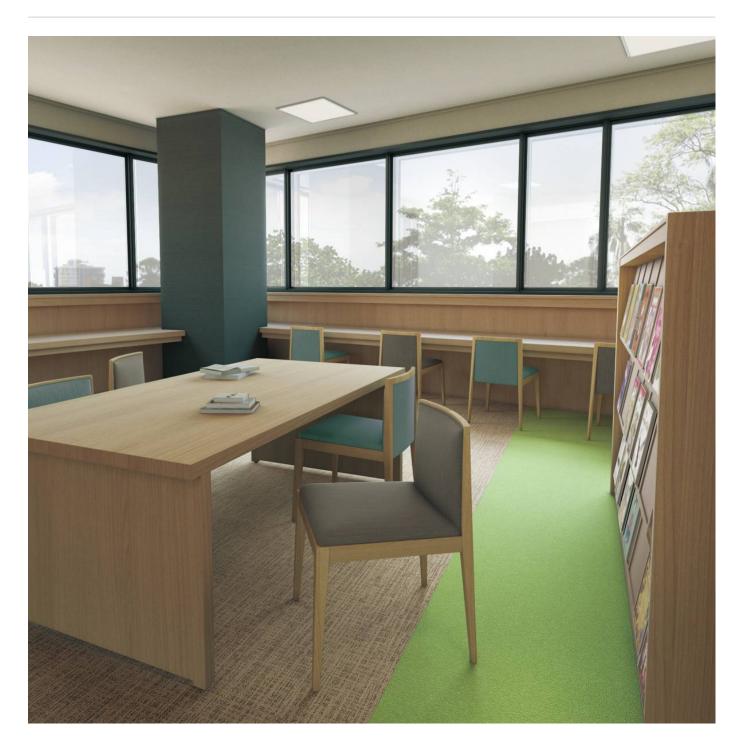

### Gaberdine is a 122cm wide vinyl coated fabric that's available in 6 neutral colours

#### ✓ Moisture Barrier

| Composition         | Vinyl face on a knitted fabric backing                                                                                                                                                                       |
|---------------------|--------------------------------------------------------------------------------------------------------------------------------------------------------------------------------------------------------------|
| Pattern Repeat Size | N/A                                                                                                                                                                                                          |
| Roll Size           | 137cm x Approx 50m - Available by the lineal metre                                                                                                                                                           |
| Abrasion            | N/A                                                                                                                                                                                                          |
| Fire Rating         | Tested in accordance with AS1530.3                                                                                                                                                                           |
|                     | Spread of Flame Index - 0                                                                                                                                                                                    |
|                     | Smoke Developed Index - 5                                                                                                                                                                                    |
| Lead Time           | • 2-weeks (approx.) from Wednesday, subject to stock availability.                                                                                                                                           |
|                     | <ul> <li>Additional 1-week for Western Australia.</li> </ul>                                                                                                                                                 |
|                     | • Express delivery is available subject to a surcharge. Contact Baresque for details and pricing.                                                                                                            |
| Care Instructions   | Use cloth with any of the following in preferred order of use<br>* Clear warm water                                                                                                                          |
|                     | * Mild solution of liquid detergent and warm water<br>* Isopropyl Alcohol (a.k.a. rubbing alcohol)                                                                                                           |
|                     | Do not use solvent based or concentrated abrasive cleaning agents, lacquer<br>thinners, nail polish remover or cleaning agents containing bleach as these may<br>cause discolouration over a period of time. |
|                     | Remove any detergent with a clean, damp cloth. Gently pat dry.                                                                                                                                               |
|                     | Always test in an inconspicuous area first. If care instructions don't deliver the expected results, cease cleaning method immediately and contact Baresque for assistance.                                  |
| Warranty            | 2-year warranty. Visit <b>baresque.com.au/warranty</b> for complete details.                                                                                                                                 |