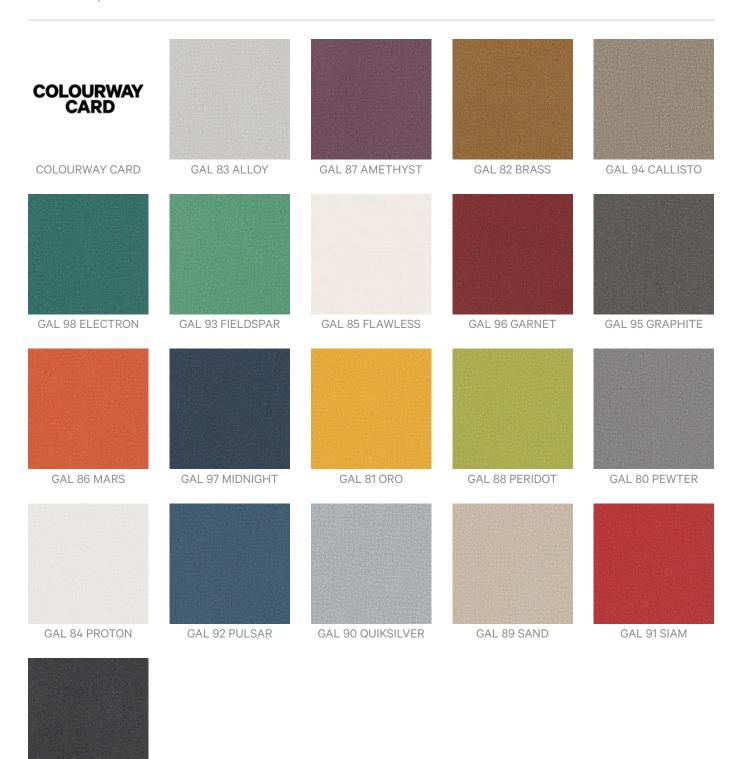

Brand: **CF Stinson** 

GAL 100 TITAN

Galileo is a 137cm wide stain resistant top coat fabric with a variety of 20 colours to choose from

| ✓ Bleach Cleanable  | ✓ Moisture Barrier                                                                                                             |
|---------------------|--------------------------------------------------------------------------------------------------------------------------------|
| Roll Size           | 137cm x Approx 50m - Available by the lineal metre                                                                             |
| Composition         | Polyurethane on a polyester backing                                                                                            |
| Abrasion            | 165,000+ Double Rubs (Wyzenbeek)                                                                                               |
| Pattern Repeat Size | N/A                                                                                                                            |
| Environmental Info  | Greenguard Certifications contributes towards LEED credits for low-emitting furniture.                                         |
|                     | Compliant with Business and Institutional Furniture Manufacturers Association (BIFMA) X7.1 standard and BIFMA e3 credit 7.6.1. |
| Fire Rating         | Tested in accordance with AS1530.3                                                                                             |
|                     | Spread of Flame Index - 0                                                                                                      |
|                     | Smoke Developed Index - 5                                                                                                      |
| Warranty            | 2-year warranty. Visit <b>baresque.com.au/warranty</b> for complete details.                                                   |
| Lead Time           | • 2-weeks (approx.) from Wednesday, subject to stock availability.                                                             |
|                     | Additional 1-week for Western Australia.                                                                                       |
|                     | <ul> <li>Express delivery is available subject to a surcharge. Contact Baresque for details<br/>and pricing.</li> </ul>        |

## Colour & Finish Options