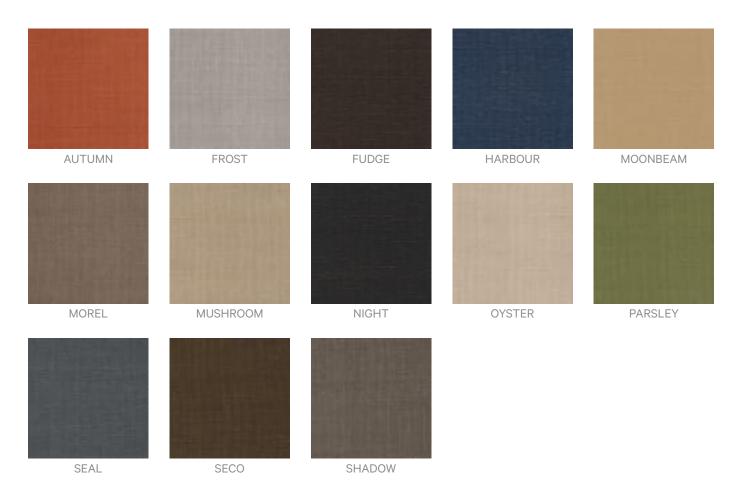

on of liquid detergent and warm water
- 3: Isopropyl Alcohol (a.k.a. rubbing alcohol)

Remove any detergent with a clean, damp cloth. Gently pat dry.

For more difficult stains, dampen a soft white cloth with a solution of household bleach (10% bleach / 90% water). Rub gently. Rinse with a water dampened cloth to remove bleach concentration.

Do not use solvent based or concentrated abrasive cleaning agents, lacquer thinners or nail polish remover as these may cause discolouration over a period of time.

Always test in an inconspicuous area first.

If care instructions don't deliver the expected results, cease cleaning method immediately and contact Baresque for assistance.

## Warranty

2-year warranty. Visit **baresque.com.au/warranty** for complete details.

## Colour & Finish Options