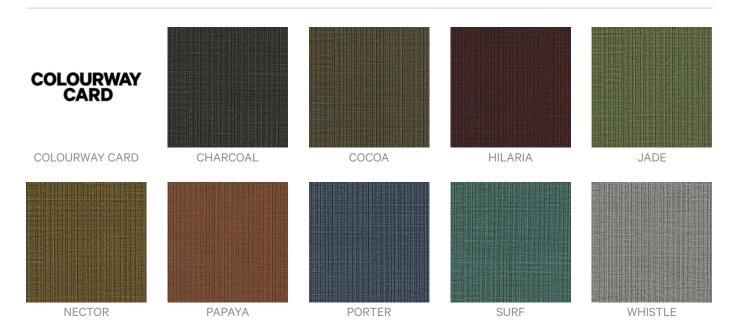

Fabrics » Vinyl and Faux Leather Fabrics



Brand: Concertex



Fabrics » Vinyl and Faux Leather Fabrics





Fabrics » Vinyl and Faux Leather Fabrics

Hampshire is a 137cm wide vinyl coated fabric that's anti-bacterial, bleach cleanable and available in 9 colours

| <ul><li>✓ Bleach Cleanable</li><li>✓ Anti-Bacterial</li></ul> | ✓ Ultra Performance                                                                 | ✓ Moisture Barrier                   |
|---------------------------------------------------------------|-------------------------------------------------------------------------------------|--------------------------------------|
| Roll Size                                                     | 140cm x Approx 45m - 55m - Available by the lineal metre.                           |                                      |
| Composition                                                   | S