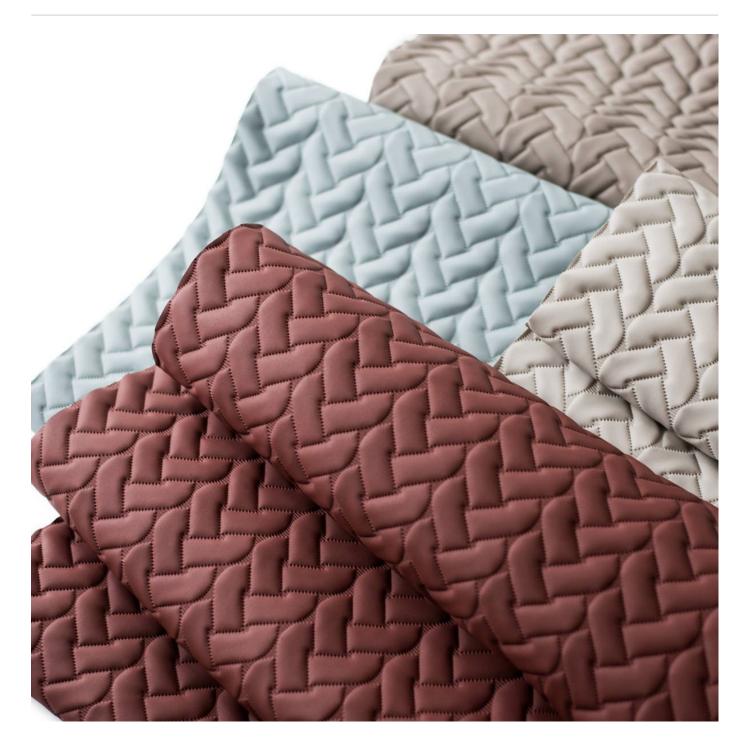

Interlock is a 132cm padded faux leather impervious to moisture with a braided pattern easily cleaned with a dry towel that's available in 8 colours

| ✓ Bleach Cleanable  | ✓ Moisture Barrier                                                                                                                                                                                                                                                                                                                                                                                                                                                                                                                         | ✓ Anti-Bacterial                                 |
|---------------------|--------------------------------------------------------------------------------------------------------------------------------------------------------------------------------------------------------------------------------------------------------------------------------------------------------------------------------------------------------------------------------------------------------------------------------------------------------------------------------------------------------------------------------------------|--------------------------------------------------|
| Description         | Perfect for bedheads or upholstered booth seating, DIMENSIONAL is a<br>revolutionary, padded faux leather created by an ultrasonic sealing process. It is<br>impervious to moisture and has extreme depth for 3 dimensional look while flexible<br>enough for easy upholstering. The faux leather surface passes over 100,000 double<br>rubs and contains a built-in graffiti-free layer for stain-free atmosphere. Stains and<br>ballpoint pen marks can easily be wiped away with just a dry towel. Bleach solution<br>can also be used. |                                                  |
| Composition         | 100% polyurethane on a 100% polyester backing                                                                                                                                                                                                                                                                                                                                                                                                                                                                                              |                                                  |
| Environmental Info  | PVC free                                                                                                                                                                                                                                                                                                                                                                                                                                                                                                                                   |                                                  |
|                     | Phthalate Free                                                                                                                                                                                                                                                                                                                                                                                                                                                                                                                             |                                                  |
|                     | DMF Free                                                                                                                                                                                                                                                                                                                                                                                                                                                                                                                                   |                                                  |
|                     | No added fire retardant                                                                                                                                                                                                                                                                                                                                                                                                                                                                                                                    |                                                  |
|                     | Anti-Bacterial                                                                                                                                                                                                                                                                                                                                                                                                                                                                                                                             |                                                  |
|                     | Healthier Hospitals compliant                                                                                                                                                                                                                                                                                                                                                                                                                                                                                                              |                                                  |
|                     | Complies with CAL01351                                                                                                                                                                                                                                                                                                                                                                                                                                                                                                                     |                                                  |
| Pattern Repeat Size | 6cm V / 3.5cm H                                                                                                                                                                                                                                                                                                                                                                                                                                                                                                                            |                                                  |
| Roll Size           | 137cm x 50m - Available by the lineal metre.                                                                                                                                                                                                                                                                                                                                                                                                                                                                                               |                                                  |
| Abrasion            | 100,000 + double rubs Wyzenbeek                                                                                                                                                                                                                                                                                                                                                                                                                                                                                                            |                                                  |
| Fire Rating         | Tested in accordance with AS1530.                                                                                                                                                                                                                                                                                                                                                                                                                                                                                                          | 3                                                |
|                     | Spread of Flame Index - 0                                                                                                                                                                                                                                                                                                                                                                                                                                                                                                                  |                                                  |
|                     | Smoke Developed Index - 5                                                                                                                                                                                                                                                                                                                                                                                                                                                                                                                  |                                                  |
| Lead Time           | • 2-weeks (approx.) from Wednesda                                                                                                                                                                                                                                                                                                                                                                                                                                                                                                          | ay, subject to stock availability.               |
|                     | Additional 1-week for Western Au                                                                                                                                                                                                                                                                                                                                                                                                                                                                                                           | stralia.                                         |
|                     | <ul> <li>Express delivery is available subje<br/>and pricing.</li> </ul>                                                                                                                                                                                                                                                                                                                                                                                                                                                                   | ect to a surcharge. Contact Baresque for details |