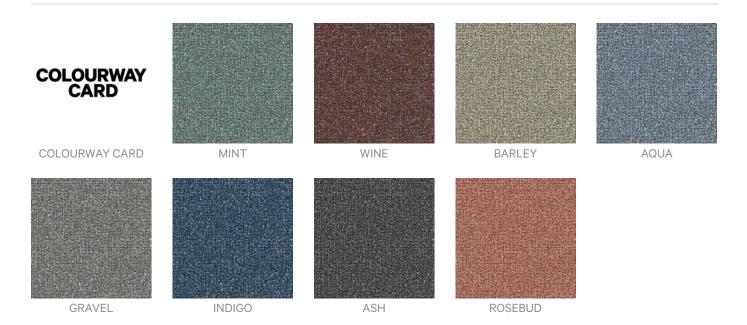

Jubilee is a 137cm wide coated fabric that mimics a boucle texture great for indoors that's available in 8 colours

Fabrics » Vinyl and Faux Leather Fabrics

| Care Instructions   | Wipe material with a clean, soft cloth dampened with a mild solution of liquid detergent and warm water. Repeat using only clean water, then dry with a lint free cloth.                                                                                       |
|---------------------|----------------------------------------------------------------------------------------------------------------------------------------------------------------------------------------------------------------------------------------------------------------|
|                     | Avoid using wax polishes, solvents or concentrated abrasives. For more difficult stains, dampen a soft white cloth with a solution of household bleach (10% bleach / 90% water). Rub gently. Rinse with a water dampened cloth to remove bleach concentration. |
|                     | Always test in an inconspicuous area first.                                                                                                                                                                                                                    |
| Additional Comments | Naturally breathable for cozy comfortness and luxurious soft touch.                                                                                                                                                                                            |

## Colour & Finish Options