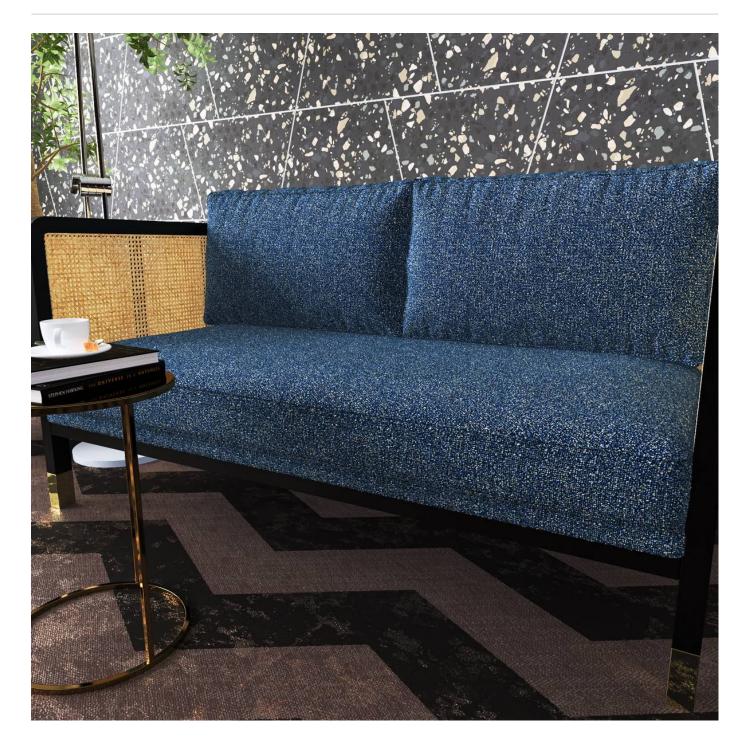

Jubilee is a 137cm wide coated fabric that mimics a boucle texture great for indoors that's available in 8 colours

Fabrics » Vinyl and Faux Leather Fabrics

| Care Instructions   | Wipe material with a clean, soft cloth dampened with a mild solution of liquid detergent and warm water. Repeat using only clean water, then dry with a lint free cloth.                                                                                       |
|---------------------|----------------------------------------------------------------------------------------------------------------------------------------------------------------------------------------------------------------------------------------------------------------|
|                     | Avoid using wax polishes, solvents or concentrated abrasives. For more difficult stains, dampen a soft white cloth with a solution of household bleach (10% bleach / 90% water). Rub gently. Rinse with a water dampened cloth to remove bleach concentration. |
|                     | Always test in an inconspicuous area first.                                                                                                                                                                                                                    |
| Additional Comments | Naturally breathable for cozy comfortness and luxurious soft touch.                                                                                                                                                                                            |