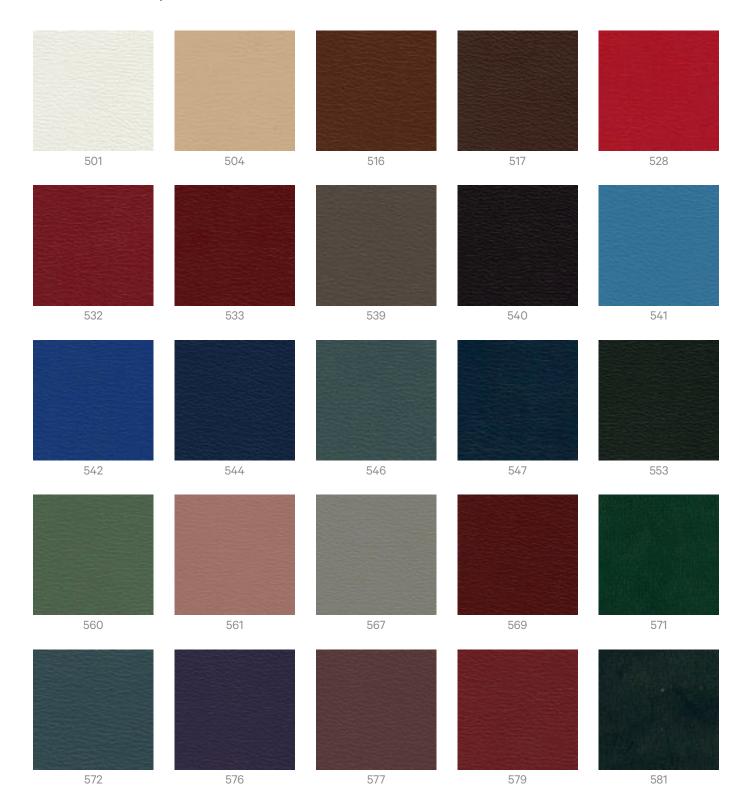

|
| Care Instructions                                                | bleach (10% bleach / 90% water). Rub g<br>remove bleach concentration.  Do not use solvent based or concentrat                                                             | warm water hol) mp cloth. Gently pat dry. white cloth with a solution of household ently. Rinse with a water dampened cloth to led abrasive cleaning agents, lacquer may cause discolouration over a period of |



immediately and contact Baresque for assistance.

## **MALONE**

Fabrics » Vinyl and Faux Leather Fabrics

Warranty

2-year warranty. Visit **baresque.com.au/warranty** for complete details.



## Colour & Finish Options