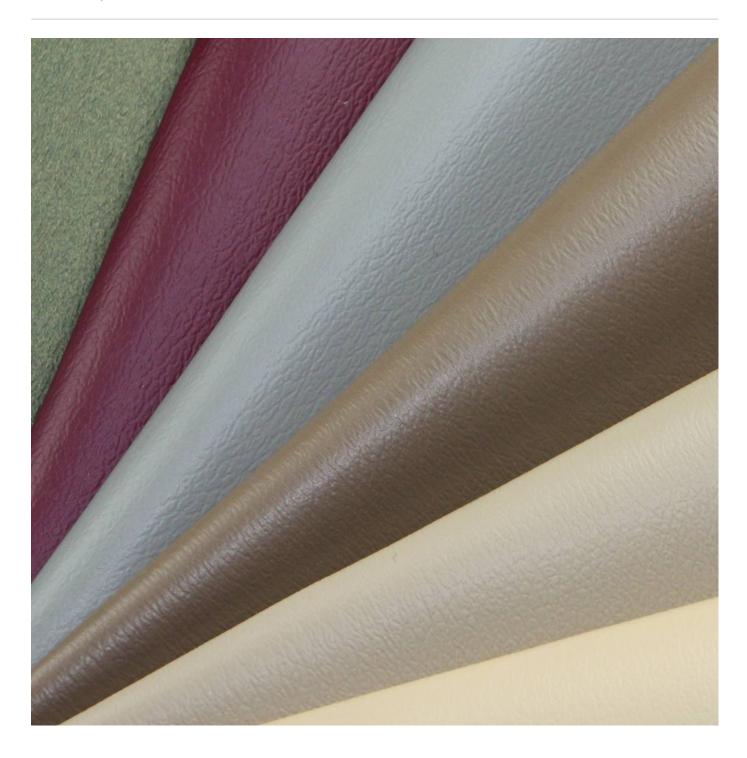

Brand: United Fabrics

Applications: Upholstery

Malone is a 137cm wide vinyl coated fabric easily clean with warm water that's available in 35 colours

| <ul><li>✓ Bleach Cleanable</li><li>✓ Ultra Performance</li></ul> | ✓ Moisture Barrier                                                                                                                                                         | Extreme Durability                                                                                                                                                                                             |
|------------------------------------------------------------------|----------------------------------------------------------------------------------------------------------------------------------------------------------------------------|----------------------------------------------------------------------------------------------------------------------------------------------------------------------------------------------------------------|
| Composition                                                      | Vinyl face on a knitted fabric backing                                                                                                                                     |                                                                                                                                                                                                                |
| Pattern Repeat Size                                              | N/A                                                                                                                                                                        |                                                                                                                                                                                                                |
| Roll Size                                                        | 137cm x Approx 50m - Available by the lineal metre                                                                                                                         |                                                                                                                                                                                                                |
| Abrasion                                                         | 400,000 + double rubs Wyzenbeek                                                                                                                                            |                                                                                                                                                                                                                |
| Fire Rating                                                      | Tested in accordance with AS1530.3  Spread of Flame Index - 0  Smoke Developed Index - 5                                                                                   |                                                                                                                                                                                                                |
| Lead Time                                                        | <ul> <li>2-weeks (approx.) from Wednesday, su</li> <li>Additional 1-week for Western Austral</li> <li>Express delivery is available subject to<br/>and pricing.</li> </ul> |                                                                                                                                                                                                                |
| Care Instructions                                                | bleach (10% bleach / 90% water). Rub g<br>remove bleach concentration.  Do not use solvent based or concentrat                                                             | warm water hol) mp cloth. Gently pat dry. white cloth with a solution of household ently. Rinse with a water dampened cloth to led abrasive cleaning agents, lacquer may cause discolouration over a period of |