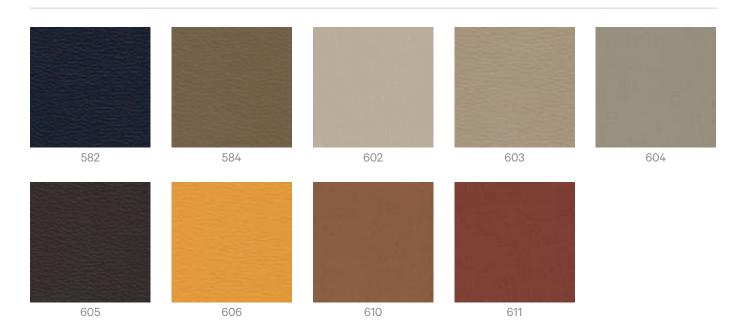

|
| Care Instructions                                                | bleach (10% bleach / 90% water). Rub g<br>remove bleach concentration.  Do not use solvent based or concentrat                                                             | warm water hol) mp cloth. Gently pat dry. white cloth with a solution of household ently. Rinse with a water dampened cloth to led abrasive cleaning agents, lacquer may cause discolouration over a period of |



immediately and contact Baresque for assistance.

## **MALONE**

Fabrics » Vinyl and Faux Leather Fabrics

Warranty

2-year warranty. Visit **baresque.com.au/warranty** for complete details.



## Colour & Finish Options