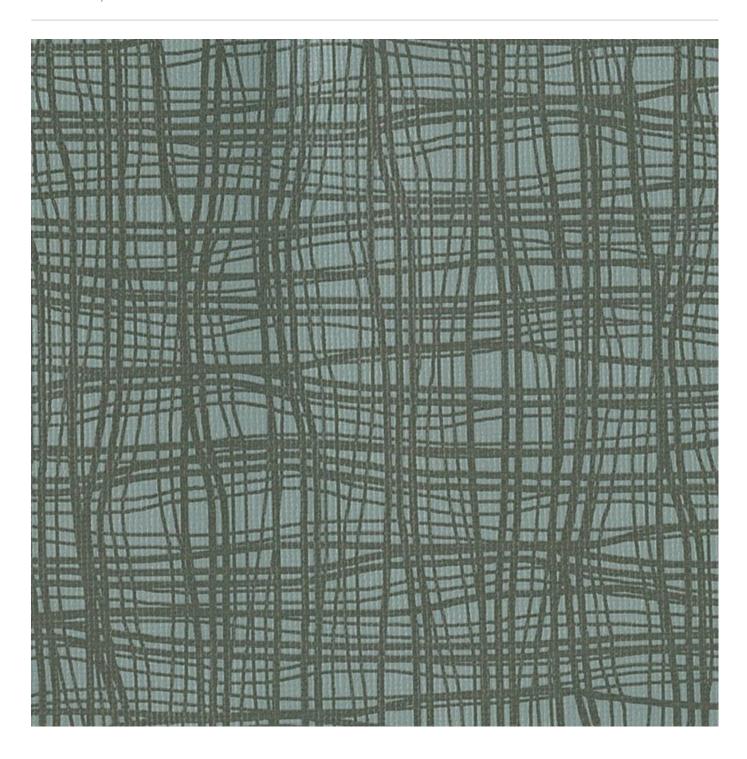

## MEANDER COUNTERBALANCE

Fabrics » Vinyl and Faux Leather Fabrics

Meander-Counterbalance is a 137cm wide vinyl coated fabric with a tangled pattern that's available in 10 colours

| <b>/</b> | Moisture | Barrier |
|----------|----------|---------|
|----------|----------|---------|

| Composition                                                                                                  | Vinyl face with 100% Brushed polyester Knit Backing                                                                                                                                                    |  |
|--------------------------------------------------------------------------------------------------------------|--------------------------------------------------------------------------------------------------------------------------------------------------------------------------------------------------------|--|
| Pattern Repeat Size                                                                                          | 25cm V x 27cm H.                                                                                                                                                                                       |  |
| Roll Size                                                                                                    | 137cm x Approx 50m - Available by the lineal metre                                                                                                                                                     |  |
| Abrasion                                                                                                     | 350,000 + double rubs Wyzenbeek                                                                                                                                                                        |  |
| Fire Rating                                                                                                  | Tested in accordance with AS1530.3                                                                                                                                                                     |  |
|                                                                                                              | Spread of Flame Index - 0                                                                                                                                                                              |  |
|                                                                                                              | Smoke Developed Index - 5                                                                                                                                                                              |  |
| Lead Time                                                                                                    | • 2-weeks (approx.) from Wednesday, subject to stock availability.                                                                                                                                     |  |
|                                                                                                              | Additional 1-week for Western Australia.                                                                                                                                                               |  |
|                                                                                                              | • Express delivery is available subject to a surcharge. Contact Baresque for details and pricing.                                                                                                      |  |
| Care Instructions                                                                                            | Use cloth with any of the following in preferred order of use  * Clear warm water  * Mild solution of liquid detergent and warm water  * Isopropyl Alcohol (a.k.a. rubbing alcohol)                    |  |
|                                                                                                              | Do not use solvent based or concentrated abrasive cleaning agents, lacquer thinners, nail polish remover or cleaning agents containing bleach as these may cause discolouration over a period of time. |  |
|                                                                                                              | Remove any detergent with a clean, damp cloth. Gently pat dry.                                                                                                                                         |  |
|                                                                                                              | Always test in an inconspicuous area first. If care instructions don't deliver the expected results, cease cleaning method immediately and contact Baresque for assistance.                            |  |
| Warranty                                                                                                     | 2-year warranty. Visit <b>baresque.com.au/warranty</b> for complete details.                                                                                                                           |  |
| Additional Comments Search COUNTERBALANCE to find other coordinating patterns from the Counterbalance range. |                                                                                                                                                                                                        |  |