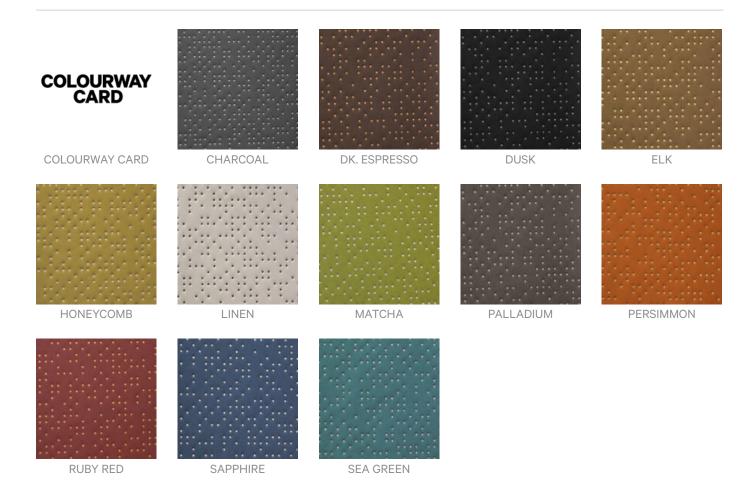

## MORSE CODE

Fabrics » Vinyl and Faux Leather Fabrics

Fabrics » Vinyl and Faux Leather Fabrics

Morse Code is a 137cm wide coted fabric that's anti-bacterial and bleach cleanable ideal for indoor use. Available in 12 colours.

## Colour & Finish Options

1300 306 399 info@baresque.com.au baresque.com.au