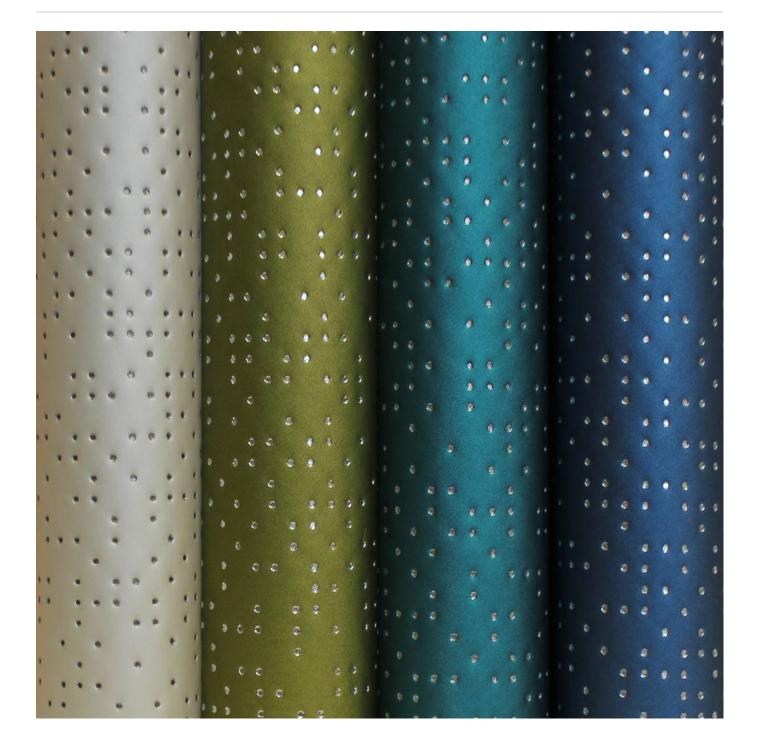

## MORSE CODE

Fabrics » Vinyl and Faux Leather Fabrics

Fabrics » Vinyl and Faux Leather Fabrics

Morse Code is a 137cm wide coted fabric that's anti-bacterial and bleach cleanable ideal for indoor use. Available in 12 colours.