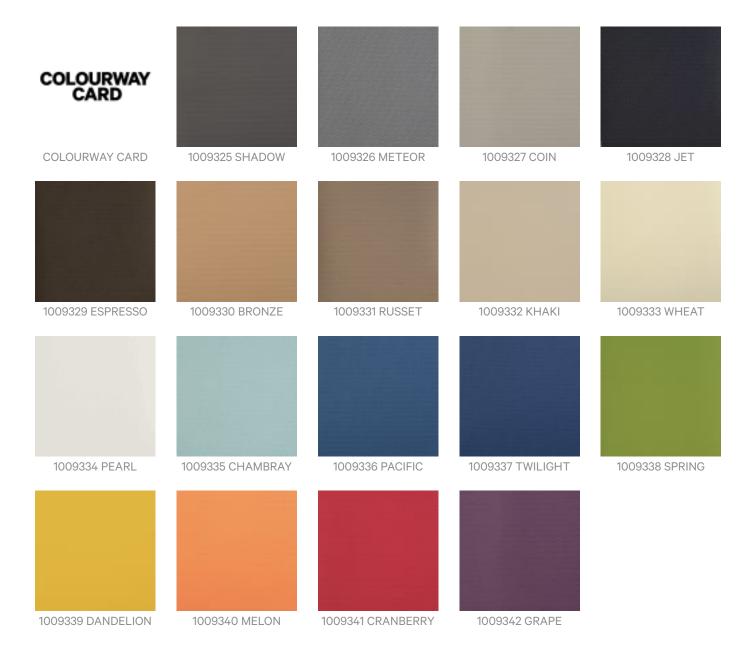

(a.k.a. rubbing alcohol)  Remove any detergent with a clean, damp cloth. Gently pat dry.  For more difficult stains, dampen a soft white cloth with a solution of household bleach (10% bleach / 90% water). Rub gently. Rinse with a water dampened cloth to remove bleach concentration.  Do not use solvent based or concentrated abrasive cleaning agents, lacquer thinners or nail polish remover as these may cause discolouration over a period of time.  Always test in an inconspicuous area first.  If care instructions don't deliver the expected results, cease cleaning method immediately and contact Baresque for assistance. |



## **MOTIVE**

Fabrics » Vinyl and Faux Leather Fabrics

Warranty

2-year warranty. Visit **baresque.com.au/warranty** for complete details.



## Colour & Finish Options