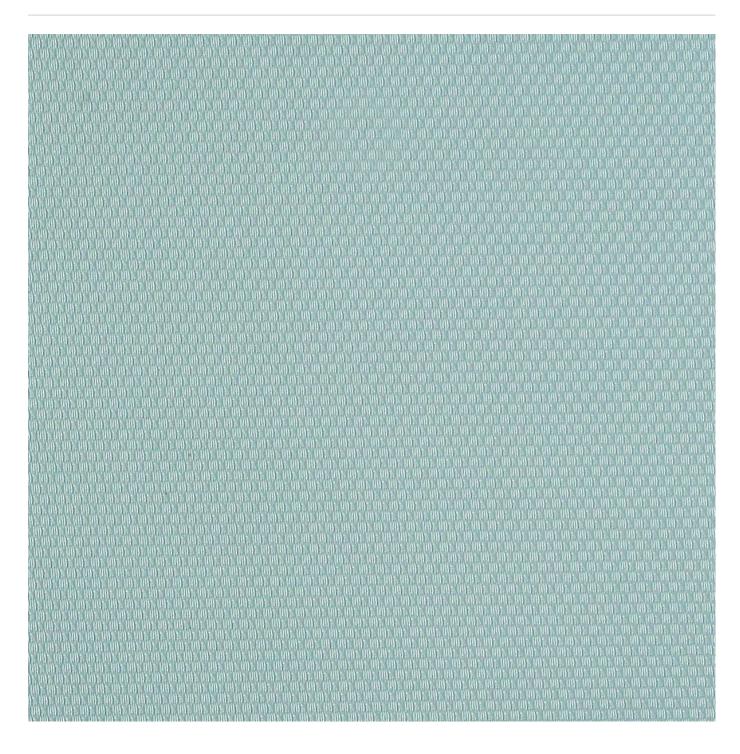

Brand: **Burch** 

Applications: Upholstery

Motive is a 137cm wide vinyl coated fabric that's available in 18 colours. Cleanable with warm water.

| ✓ Bleach Cleanable  | ✓ Moisture Barrier                                                                                                                                                                                                                                                                                                                                                                                                                                                                                                                                                                                                                                                                                                                                                                                           |
|---------------------|--------------------------------------------------------------------------------------------------------------------------------------------------------------------------------------------------------------------------------------------------------------------------------------------------------------------------------------------------------------------------------------------------------------------------------------------------------------------------------------------------------------------------------------------------------------------------------------------------------------------------------------------------------------------------------------------------------------------------------------------------------------------------------------------------------------|
| Composition         | Vinyl face on a 100% polyester backing                                                                                                                                                                                                                                                                                                                                                                                                                                                                                                                                                                                                                                                                                                                                                                       |
| Pattern Repeat Size | N/A                                                                                                                                                                                                                                                                                                                                                                                                                                                                                                                                                                                                                                                                                                                                                                                                          |
| Roll Size           | 137cm wide x 27.4m - Available by the lineal metre                                                                                                                                                                                                                                                                                                                                                                                                                                                                                                                                                                                                                                                                                                                                                           |
| Abrasion            | 100,000+ double rubs (Wyzenbeek)                                                                                                                                                                                                                                                                                                                                                                                                                                                                                                                                                                                                                                                                                                                                                                             |
| Fire Rating         | Tested in accordance with AS1530.3  Spread of Flame Index - 0  Smoke Developed Index - 5                                                                                                                                                                                                                                                                                                                                                                                                                                                                                                                                                                                                                                                                                                                     |
| Lead Time           | <ul> <li>2-weeks (approx.) from Wednesday, subject to stock availability.</li> <li>Additional 1-week for Western Australia.</li> <li>Express delivery is available subject to a surcharge. Contact Baresque for details and pricing.</li> </ul>                                                                                                                                                                                                                                                                                                                                                                                                                                                                                                                                                              |
| Care Instructions   | Use cloth with any of the following in preferred order of use:  1: Clear warm water  2: Mild solution of liquid detergent and warm water  3: Isopropyl Alcohol (a.k.a. rubbing alcohol)  Remove any detergent with a clean, damp cloth. Gently pat dry.  For more difficult stains, dampen a soft white cloth with a solution of household bleach (10% bleach / 90% water). Rub gently. Rinse with a water dampened cloth to remove bleach concentration.  Do not use solvent based or concentrated abrasive cleaning agents, lacquer thinners or nail polish remover as these may cause discolouration over a period of time.  Always test in an inconspicuous area first.  If care instructions don't deliver the expected results, cease cleaning method immediately and contact Baresque for assistance. |