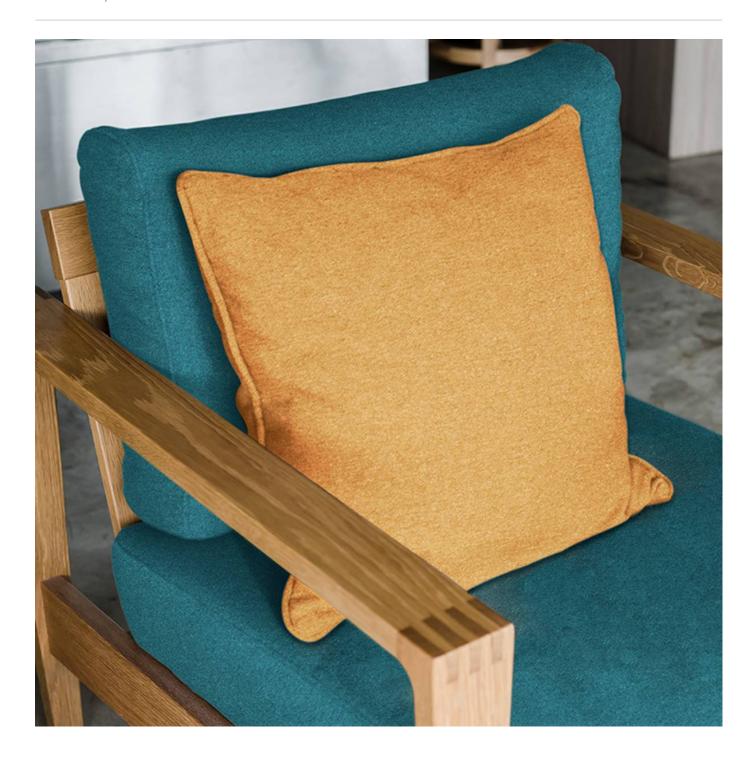

Brand: **CF Stinson** 

Applications: **Upholstery** 

Nishiki is a 137cm wide vinyl face on a knitted polyester backing that's available in 24 colours. Easily cleaned and durable.

| <ul><li>✓ Bleach Cleanable</li><li>✓ Anti-Microbial</li></ul> | ✓ Moisture Barrier                                                                                                             | ✓ Anti-Bacterial |
|---------------------------------------------------------------|--------------------------------------------------------------------------------------------------------------------------------|------------------|
| Composition                                                   | Vinyl face on a knitted polyester backing                                                                                      |                  |
| Environmental Info                                            | Greenguard Certifications contributes towards LEED credits for low-emitting furniture.                                         |                  |
|                                                               | Compliant with Business and Institutional Furniture Manufacturers Association (BIFMA) X7.1 standard and BIFMA e3 credit 7.6.1. |                  |
| Pattern Repeat Size                                           | N/A                                                                                                                            |                  |
| Roll Size                                                     | 137cm x Approx 55m - Available by the lineal metre                                                                             |                  |
| Abrasion                                                      | 250,000 double rubs (Wyzenbeek)                                                                                                |                  |
| Fire Rating                                                   | Tested in accordance with AS1530.3                                                                                             |                  |
|                                                               | Spread of Flame Index - 0                                                                                                      |                  |
|                                                               | Smoke Developed Index - 5                                                                                                      |                  |
| Lead Time                                                     | • 2-weeks (approx.) from Wednesday, subject to stock availability.                                                             |                  |
|                                                               | Additional 1-week for Western Australia.                                                                                       |                  |
|                                                               | • Express delivery is available subject to a surcharge. Contact Baresque for details and pricing.                              |                  |
|                                                               |                                                                                                                                |                  |