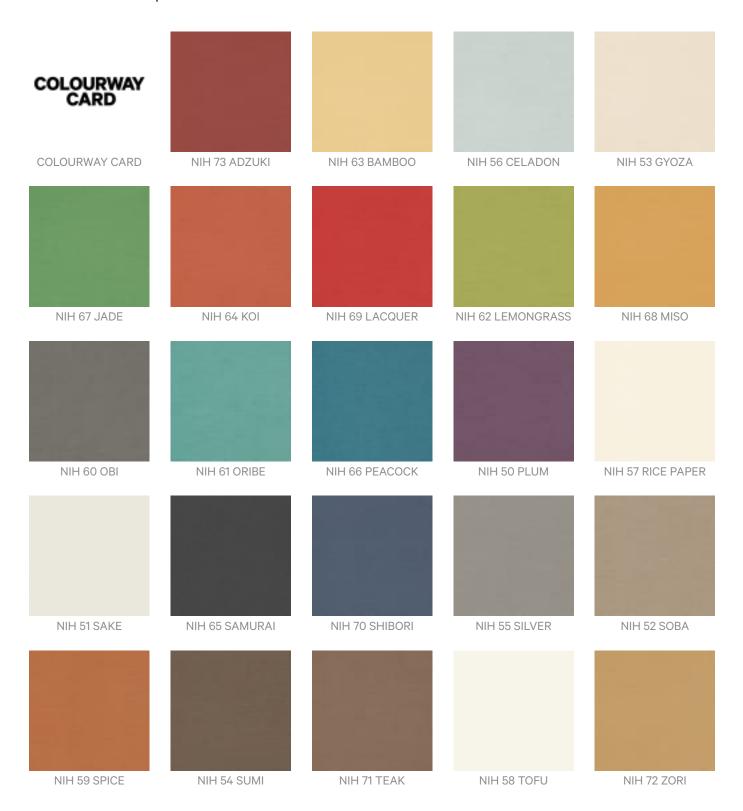

of liquid detergent and warm water
- 3: Isopropyl Alcohol (a.k.a. rubbing alcohol)

Remove any detergent with a clean, damp cloth. Gently pat dry.

For more difficult stains, dampen a soft white cloth with a solution of household bleach (10% bleach / 90% water). Rub gently. Rinse with a water dampened cloth to remove bleach concentration.

Do not use solvent based or concentrated abrasive cleaning agents, lacquer thinners or nail polish remover as these may cause discolouration over a period of time.

Always test in an inconspicuous area first.

If care instructions don't deliver the expected results, cease cleaning method immediately and contact Baresque for assistance.

## Warranty

2-year warranty. Visit **baresque.com.au/warranty** for complete details.



## Colour & Finish Options