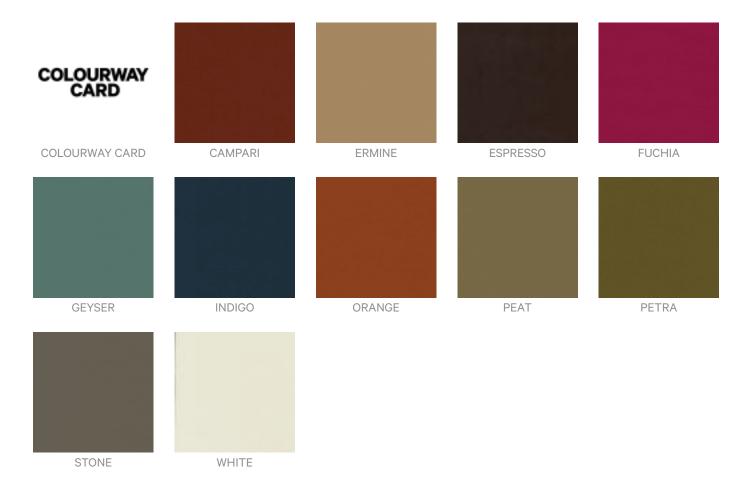

ith any of the following in preferred order of use:

- 1: Clear warm water
- 2: Mild solution of liquid detergent and warm water
- 3: Isopropyl Alcohol (a.k.a. rubbing alcohol

Do not use solvent based or concentrated abrasive cleaning agents, lacquer thinners, nail polish remover or cleaning agents containing bleach as these may cause discolouration over a period of time.

Remove any detergent with a clean, damp cloth. Gently pat dry.

Always test in an inconspicuous area first. If care instructions don't deliver the expected results, cease cleaning method immediately and contact Baresque for assistance.

### Warranty

2-year warranty. Visit **baresque.com.au/warranty** for complete details.

#### **Additional Comments**

Colour co-ordinates with City Block



## Colour & Finish Options