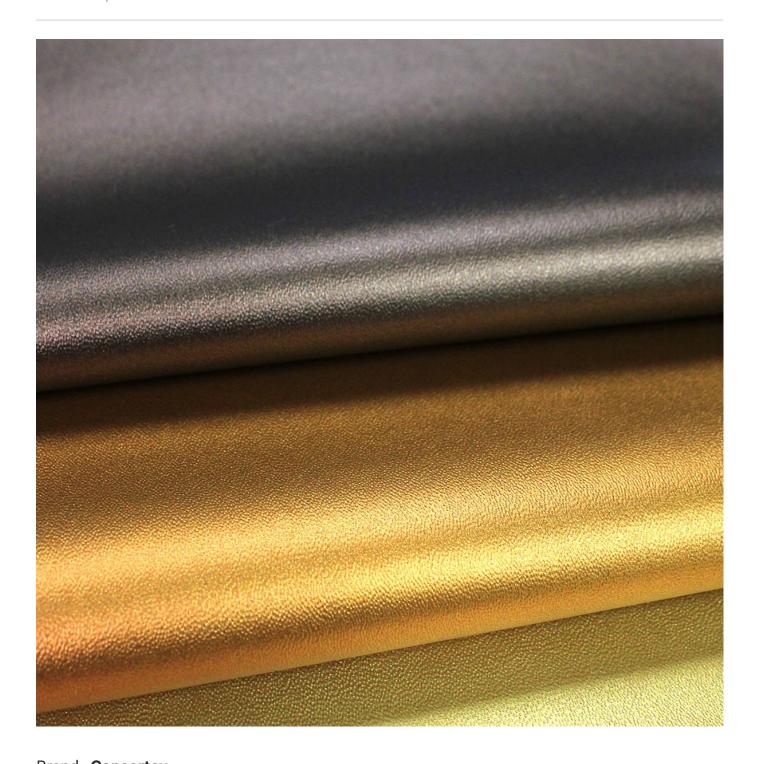

Brand: Concertex

Applications: Upholstery

Nuance is a 137cm wide coated fabric that's available in 11 colours. Anti-bacterial, bleach cleanable and stain resistant.

| ✓ Bleach Cleanable  | ✓ Moisture Barrier                                                    | ✓ Anti-Bacterial                               |
|---------------------|-----------------------------------------------------------------------|------------------------------------------------|
| Composition         | 100% polyurethane with 100% reinforced pollex backing                 |                                                |
| Environmental Info  | PVC free                                                              |                                                |
|                     | Phthalate Free                                                        |                                                |
|                     | DMF Free                                                              |                                                |
|                     | No added fire retardant                                               |                                                |
|                     | Anti-Bacterial                                                        |                                                |
|                     | Healthier Hospitals compliant                                         |                                                |
|                     | Complies with CAL01351                                                |                                                |
| Pattern Repeat Size | N/A                                                                   |                                                |
| Roll Size           | 137cm x Approx 45m - Available by the lineal metre                    |                                                |
| Abrasion            | 200,000 + double rubs Wyzenbeek                                       |                                                |
| Fire Rating         | Tested in accordance with AS1530.3                                    |                                                |
|                     | Spread of Flame Index - 0                                             |                                                |
|                     | Smoke Developed Index - 5                                             |                                                |
| Lead Time           | • 2-weeks (approx.) from Wednesday, subject to stock availability.    |                                                |
|                     | Additional 1-week for Western Australia.                              |                                                |
|                     | <ul> <li>Express delivery is available subjectand pricing.</li> </ul> | t to a surcharge. Contact Baresque for details |
|                     |                                                                       |                                                |

# **NUANCE**

Fabrics » Vinyl and Faux Leather Fabrics