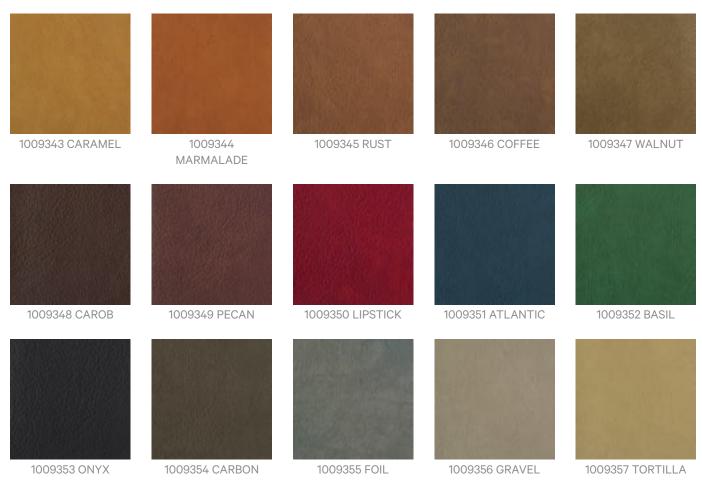

## ORIGIN

Fabrics » Vinyl and Faux Leather Fabrics

Brand: Burch

Applications: Upholstery

Origin is a vinyl coated fabric with 137cm wide that's available in 16 colours. Cleanable with warm water and mild solution of liquid detergent.

## Colour & Finish Options

1009358 CANVAS