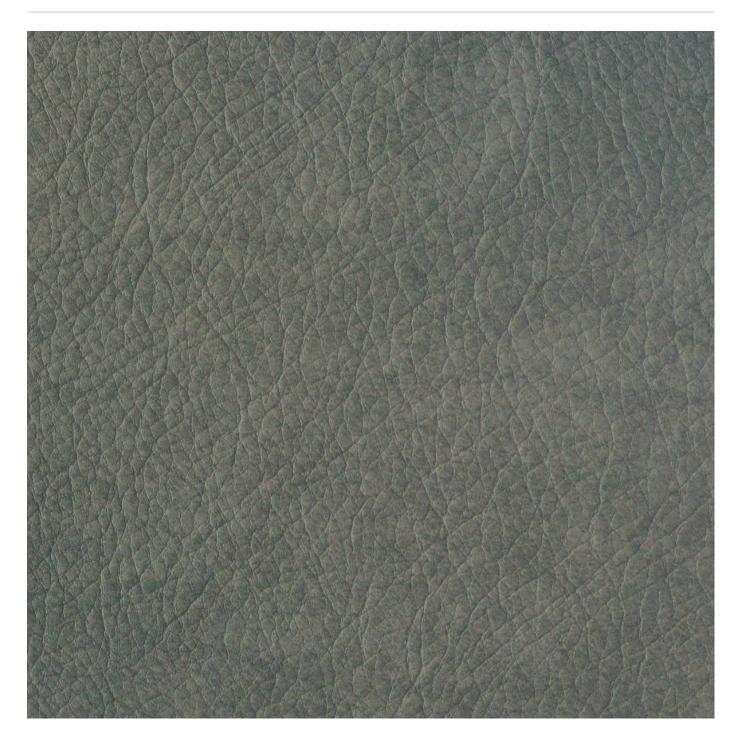

## ORIGIN

Fabrics » Vinyl and Faux Leather Fabrics

Brand: Burch

Applications: Upholstery

Origin is a vinyl coated fabric with 137cm wide that's available in 16 colours. Cleanable with warm water and mild solution of liquid detergent.