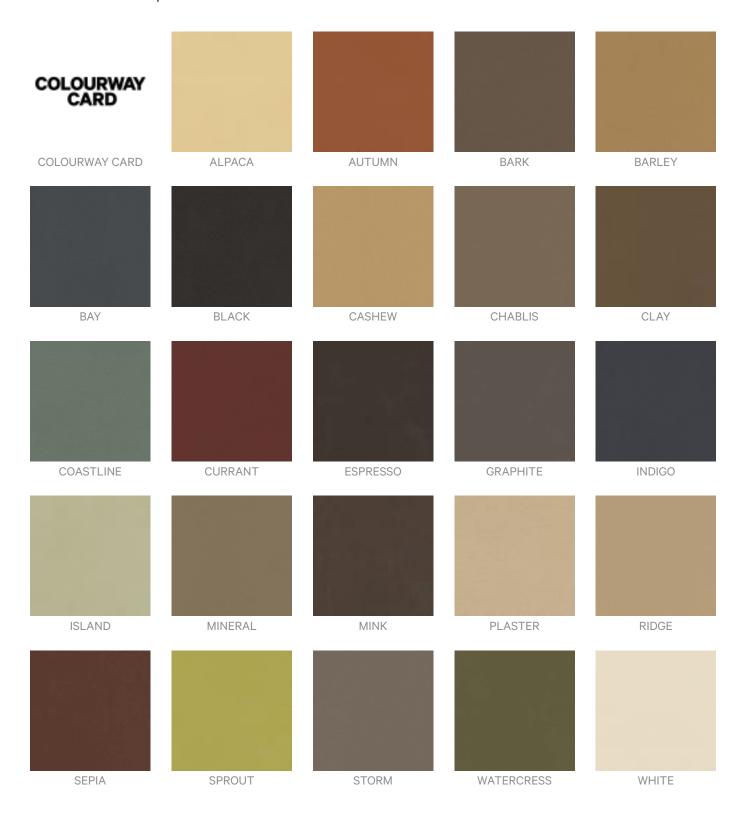

|                    |



# PEBBLED AIRE

Fabrics » Vinyl and Faux Leather Fabrics

### Care Instructions

Wipe material with a clean, soft cloth dampened with a mild solution of liquid detergent and warm water. Repeat using only clean water, then dry with a lint free cloth.

Avoid using wax polishes, solvents or concentrated abrasives. For more difficult stains, dampen a soft white cloth with a solution of household bleach (10% bleach / 90% water). Rub gently. Rinse with a water dampened cloth to remove bleach concentration.

Always test in an inconspicuous area first.

#### Warranty

2-year warranty. Visit **baresque.com.au/warranty** for complete details.

### **Additional Comments**

Naturally breathable for cozy comfortness and luxurious soft touch.



# Colour & Finish Options







4 of 4