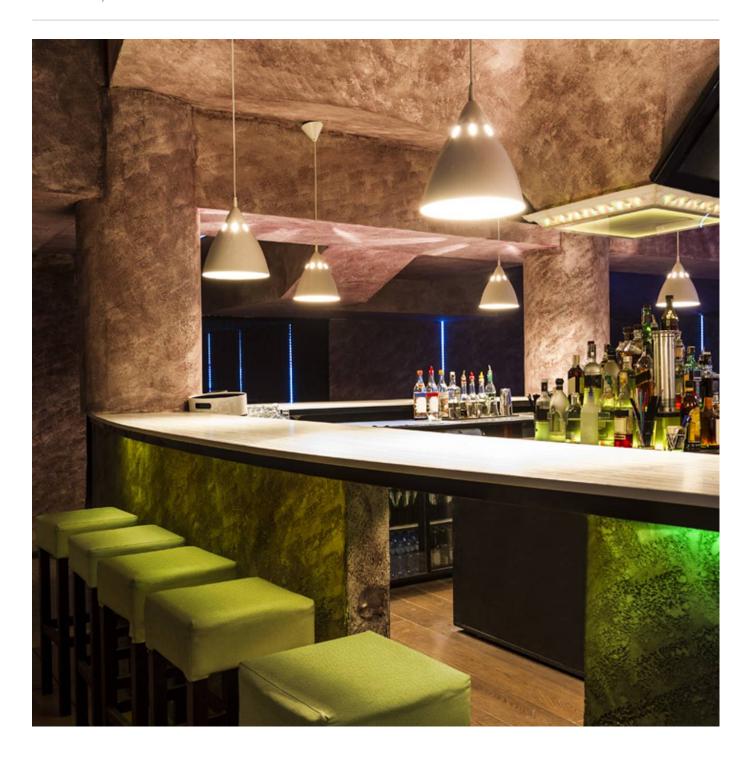

# PEBBLED AIRE

Fabrics » Vinyl and Faux Leather Fabrics

Pebbled is a 137cm wide coated fabric with a soft touch and matte surface that's available in 24 colours. Bleach cleanable and stain resistant

| ✓ Bleach Cleanable  | ✓ Ultra Performance                                                                                                                                                                                                                                                                                                 | ✓ Moisture Barrier |
|---------------------|---------------------------------------------------------------------------------------------------------------------------------------------------------------------------------------------------------------------------------------------------------------------------------------------------------------------|--------------------|
| ✓ Anti-Bacterial    | ✓ Anti-Microbial                                                                                                                                                                                                                                                                                                    | ✓ Silicone Hybrid  |
| Description         | Aire is a silicone hybrid combining silicone and polyurethane to create an ultra-soft and ink/stain resistant coated fabric. Even with its extremely soft touch and matte surface, the coated fabric is ideal for all applications. Stains can be cleaned with just water and a dry towel. Bleach can also be used. |                    |
| Composition         | Polyurethane with polyester/rayon backing                                                                                                                                                                                                                                                                           |                    |
| Environmental Info  | PVC/Phthalates free                                                                                                                                                                                                                                                                                                 |                    |
|                     | No added fire retardant                                                                                                                                                                                                                                                                                             |                    |
|                     | Healthier Hospitals compliant                                                                                                                                                                                                                                                                                       |                    |
| Pattern Repeat Size | N/A                                                                                                                                                                                                                                                                                                                 |                    |
| Roll Size           | 137cm x Approx 45m - Available by the lineal metre                                                                                                                                                                                                                                                                  |                    |
| Abrasion            | Exceeds 200,000 double rubs Wyzenbeek                                                                                                                                                                                                                                                                               |                    |
| Fire Rating         | Tested in accordance with AS1530.3                                                                                                                                                                                                                                                                                  |                    |
|                     | Spread of Flame Index - 0                                                                                                                                                                                                                                                                                           |                    |
|                     | Smoke Developed Index - 5                                                                                                                                                                                                                                                                                           |                    |
| Lead Time           | • 2-weeks (approx.) from Wednesday, subject to stock availability.                                                                                                                                                                                                                                                  |                    |
|                     | Additional 1-week for Western Australia.                                                                                                                                                                                                                                                                            |                    |
|                     | <ul> <li>Express delivery is available subject to a surcharge. Contact Baresque for details<br/>and pricing.</li> </ul>                                                                                                                                                                                             |                    |