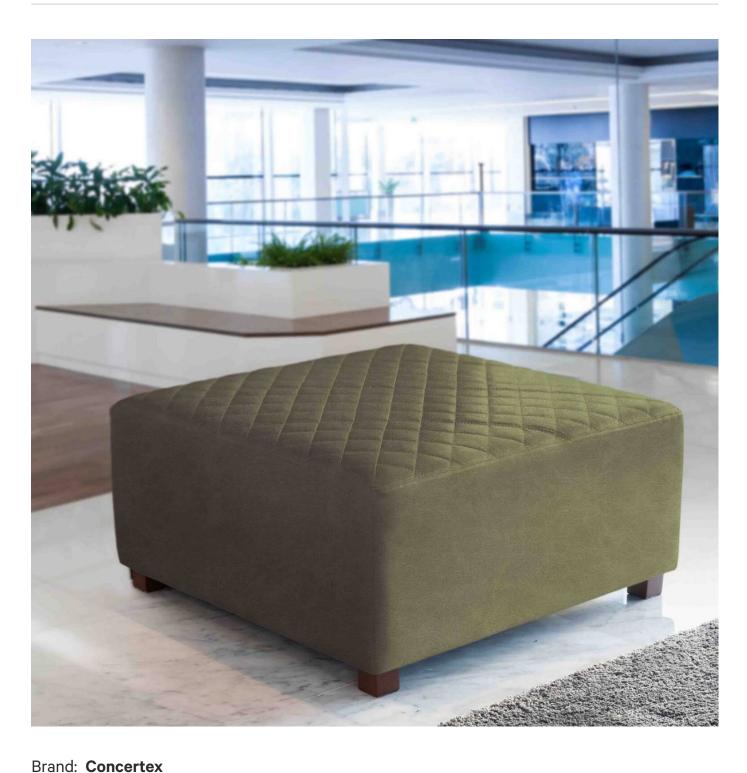

Applications: **Upholstery** 



Ranger is a 137cm wide vinyl coated fabric with faux leather texture that's available in 10 colours. Bleach cleanable and anti-bacterial

| ✓ Bleach Cleanable  | ✓ Moisture Barrier                                                                                                                                                                                                                                                                                                                             | ✓ Anti-Bacterial                             |
|---------------------|----------------------------------------------------------------------------------------------------------------------------------------------------------------------------------------------------