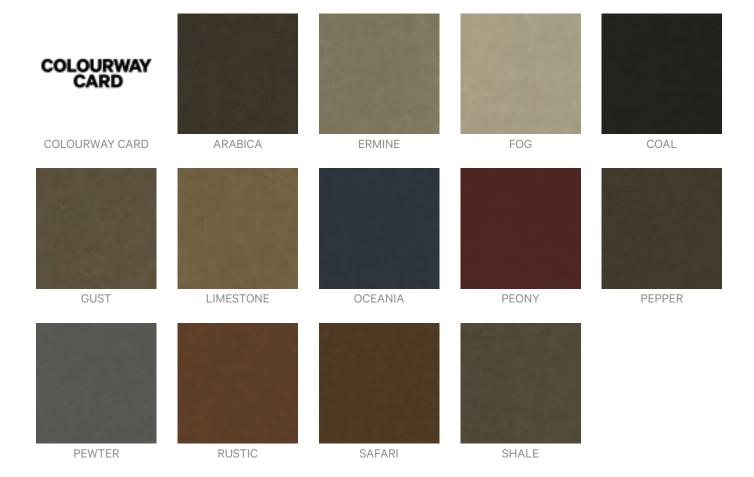

liquid detergent and warm water
- 3: Isopropyl Alcohol (a.k.a. rubbing alcohol)

Remove any detergent with a clean, damp cloth. Gently pat dry.

For more difficult stains, dampen a soft white cloth with a solution of household bleach (10% bleach / 90% water). Rub gently. Rinse with a water dampened cloth to remove bleach concentration.

Do not use solvent based or concentrated abrasive cleaning agents, lacquer thinners or nail polish remover as these may cause discolouration over a period of time.

Always test in an inconspicuous area first.

If care instructions don't deliver the expected results, cease cleaning method immediately and contact Baresque for assistance.

#### Warranty

2-year warranty. Visit **baresque.com.au/warranty** for complete details.



### Colour & Finish Options