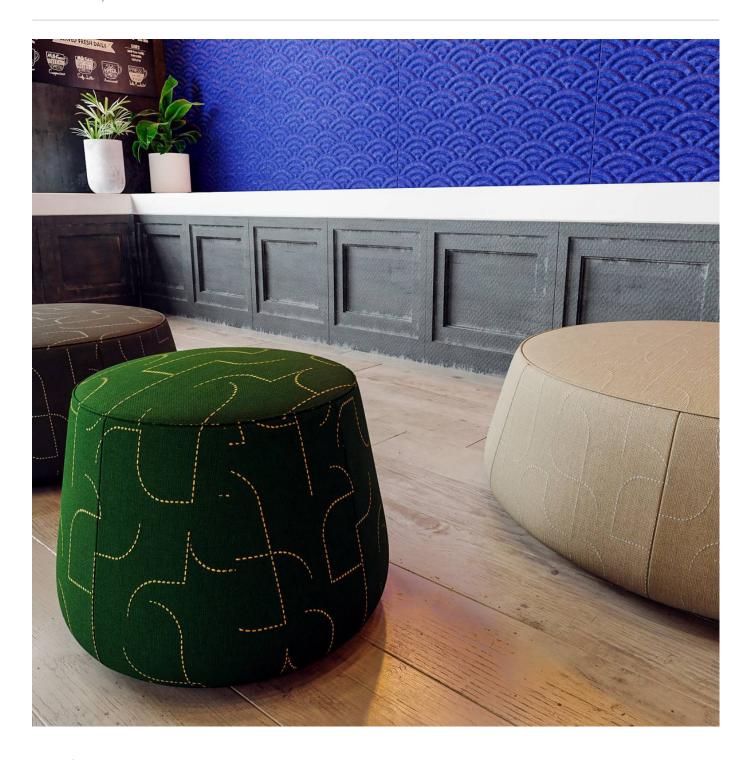

Brand: Concertex

Applications: **Upholstery** 

Fabrics » Vinyl and Faux Leather Fabrics

Rendezvous is a 137cm wide coated fabric ultrasonically embossed then printed to create deph, texture and intricate detailing. Available in 9 colours

## **RENDEZVOUS**

Fabrics » Vinyl and Faux Leather Fabrics