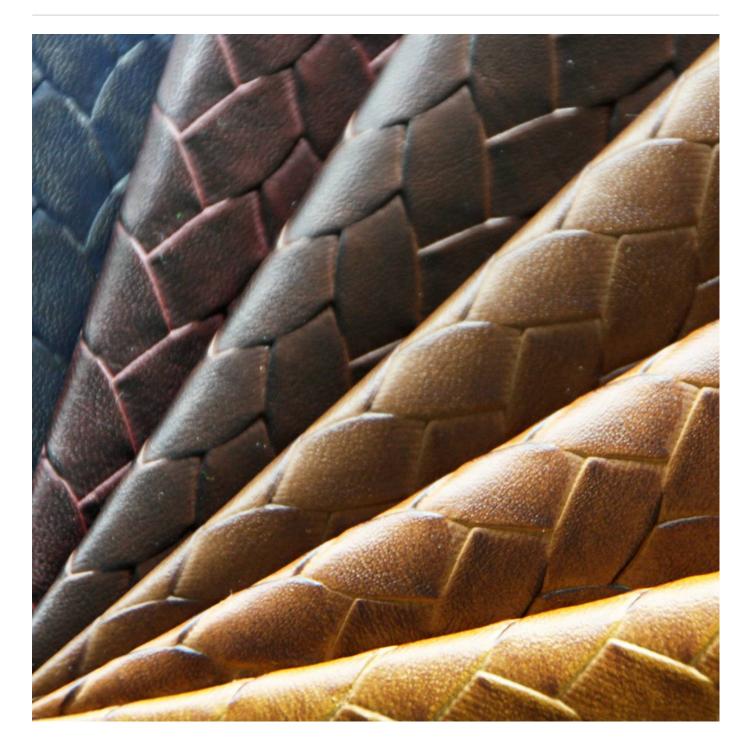

## SAN REMO

Fabrics » Vinyl and Faux Leather Fabrics

Brand: United Fabrics

Applications: Upholstery

San Remo is a 137cm wide vinyl coated fabirc that's available in 6 colors ideal for indoor use. Cleanable with warm water and liquid detergent.

## SAN REMO

Fabrics » Vinyl and Faux Leather Fabrics