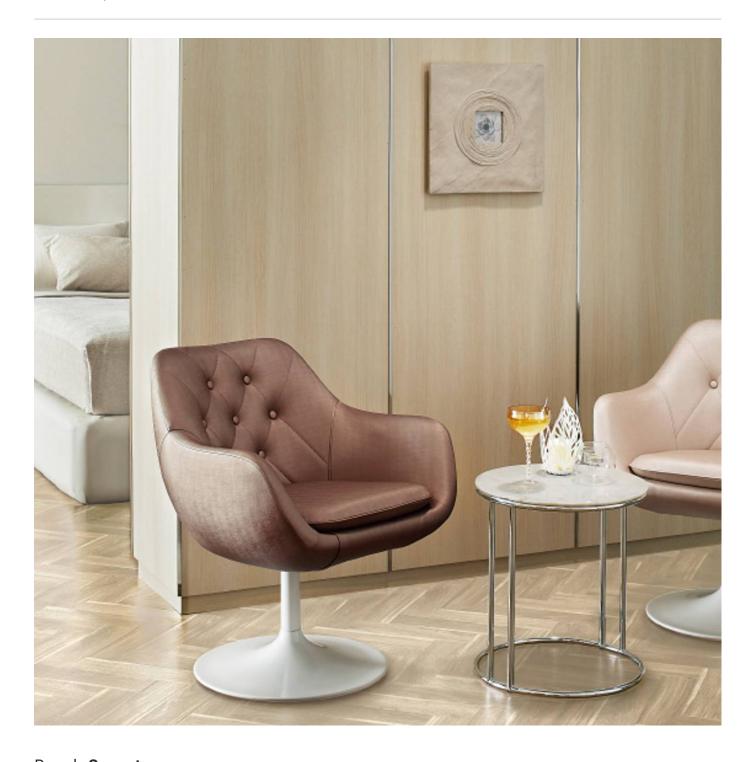

Brand: **Sangetsu** 

Applications: **Upholstery** 

Saten is a 140cm wide coated fabric with a neutral palette to the soft metallic finish and grain emboss that's available in 5 colours

| <b>/</b> | Moisture | Barrier |
|----------|----------|---------|
|          |          |         |