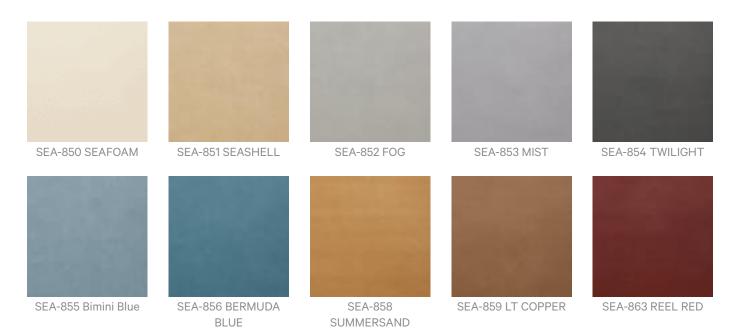

Brand: United Fabrics

Applications: Upholstery

Fabrics » Vinyl and Faux Leather Fabrics

Seabreeze is a 137cm wide coated fabric that's available in 14 colours ideal for indoor use. Cleanable with warm water and liquid detergent

## Colour & Finish Options

4 of 4