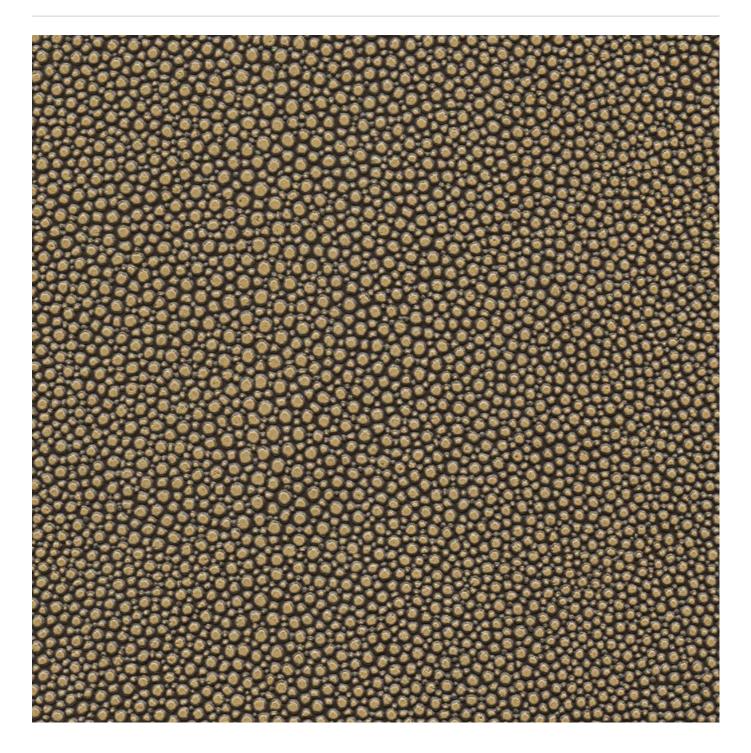

## SHAGREEN

Fabrics » Vinyl and Faux Leather Fabrics

Brand: Concertex

Applications: Upholstery

Shagreen is a 137cm wide coated fabric that's available in 13 colours ideal for indoor use. Anti-bacterial and bleach cleanable