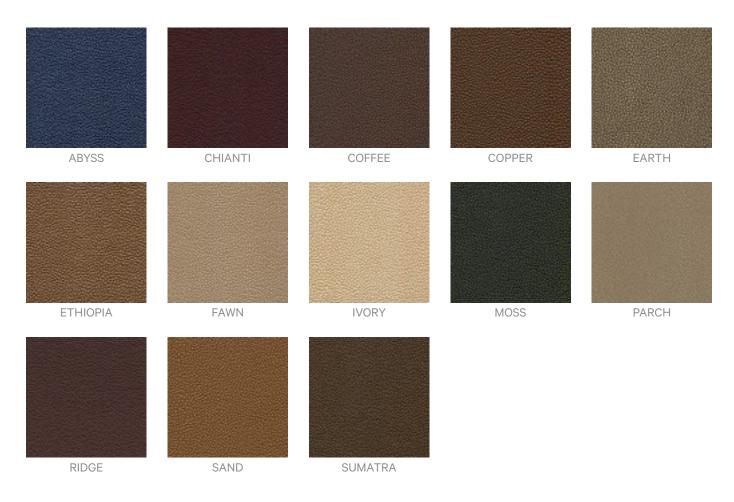

## SHAGREEN

Fabrics » Vinyl and Faux Leather Fabrics

Brand: Concertex

Applications: Upholstery

Shagreen is a 137cm wide coated fabric that's available in 13 colours ideal for indoor use. Anti-bacterial and bleach cleanable

## Colour & Finish Options