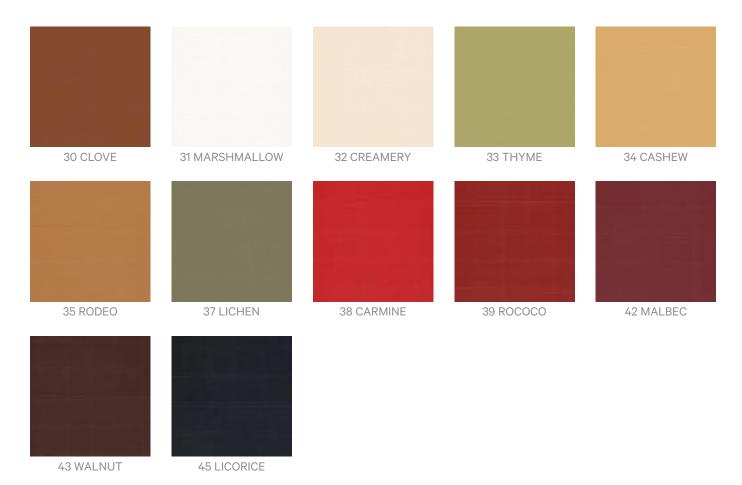

on of liquid detergent and warm water
- 3: Isopropyl Alcohol (a.k.a. rubbing alcohol)

Remove any detergent with a clean, damp cloth. Gently pat dry.

For more difficult stains, dampen a soft white cloth with a solution of household bleach (10% bleach / 90% water). Rub gently. Rinse with a water dampened cloth to remove bleach concentration.

Do not use solvent based or concentrated abrasive cleaning agents, lacquer thinners or nail polish remover as these may cause discolouration over a period of time.

Always test in an inconspicuous area first.

If care instructions don't deliver the expected results, cease cleaning method immediately and contact Baresque for assistance.

## Warranty

2-year warranty. Visit **baresque.com.au/warranty** for complete details.

## Colour & Finish Options