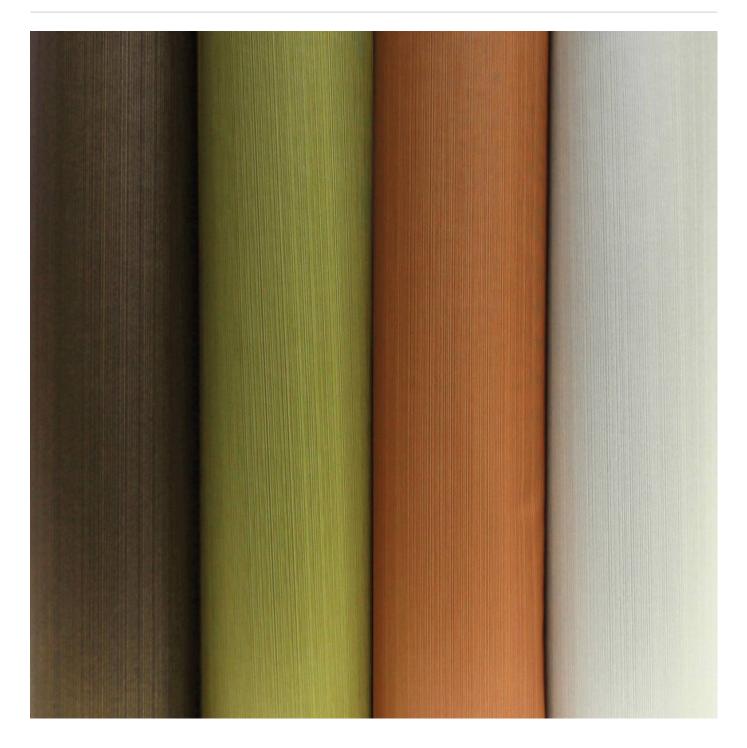

Fabrics » Vinyl and Faux Leather Fabrics

Brand: Concertex

Applications: Upholstery

Striae is a 137cm wide coated fabric ideal for indoor use available in 17 colours. Anti-bacterial, anti-microbial and bleach cleanable