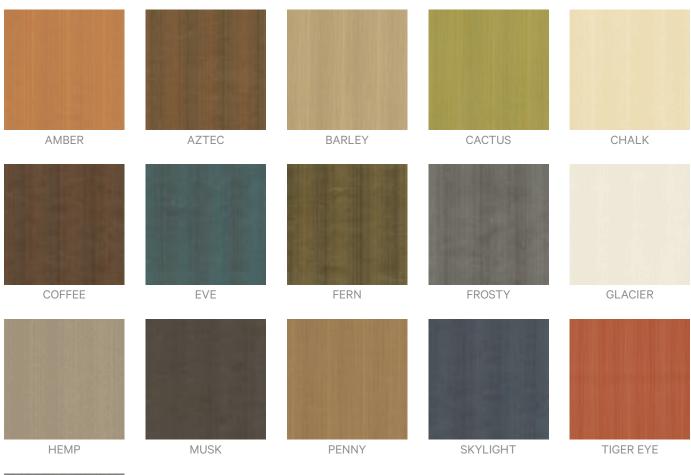

Fabrics » Vinyl and Faux Leather Fabrics

Brand: Concertex

Applications: Upholstery

Striae is a 137cm wide coated fabric ideal for indoor use available in 17 colours. Anti-bacterial, anti-microbial and bleach cleanable

## Colour & Finish Options

WHISTLE