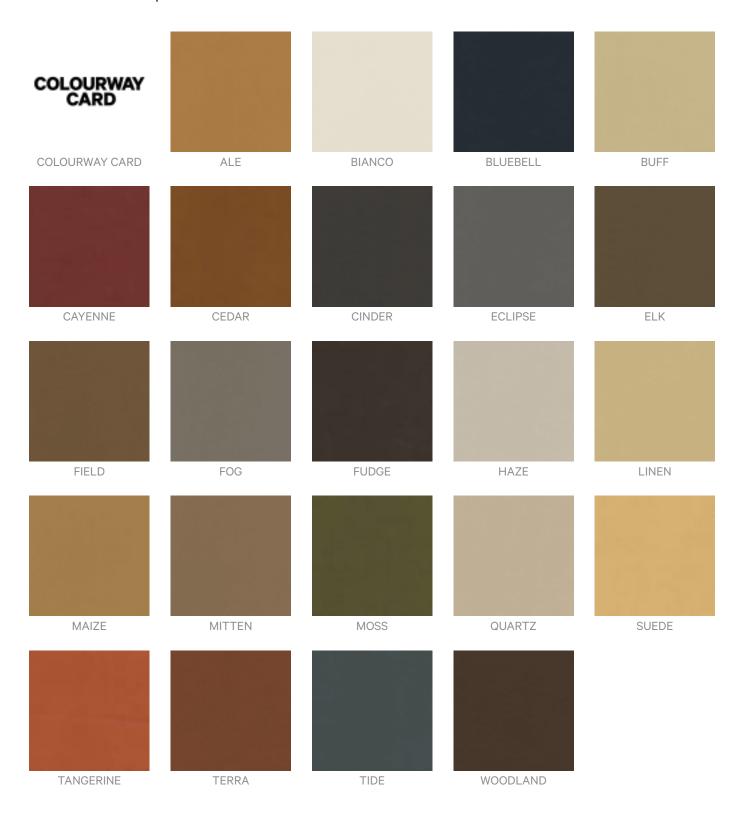

|                    |



# **VERVE AIRE**

Fabrics » Vinyl and Faux Leather Fabrics

#### Care Instructions

Wipe material with a clean, soft cloth dampened with a mild solution of liquid detergent and warm water. Repeat using only clean water, then dry with a lint free cloth.

Avoid using wax polishes, solvents or concentrated abrasives. For more difficult stains, dampen a soft white cloth with a solution of household bleach (10% bleach / 90% water). Rub gently. Rinse with a water dampened cloth to remove bleach concentration.

Always test in an inconspicuous area first.

#### Warranty

2-year warranty. Visit **baresque.com.au/warranty** for complete details.

### **Additional Comments**

Naturally breathable for cozy comfortness and luxurious soft touch.

## Colour & Finish Options