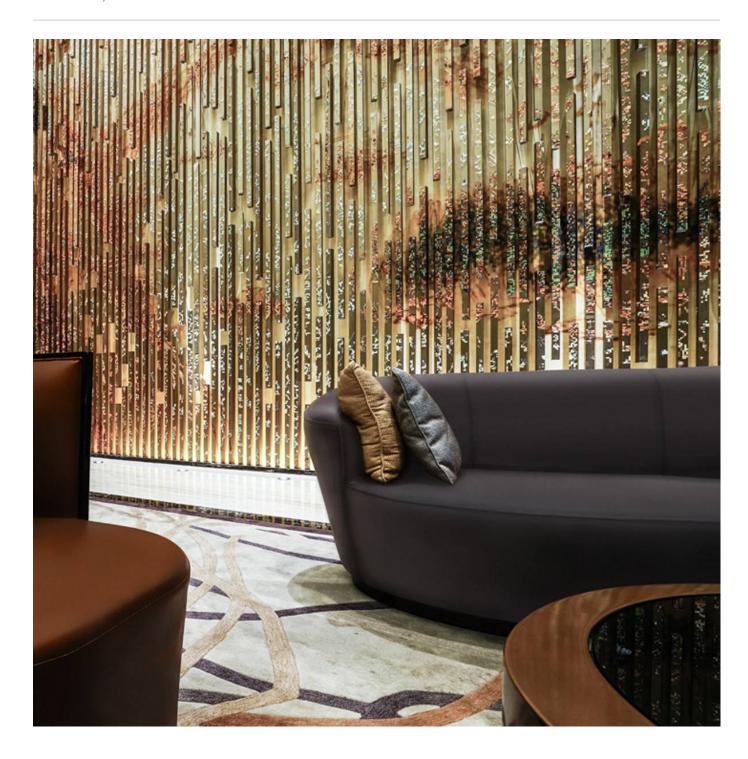

Brand: Concertex

Applications: Upholstery

Fabrics » Vinyl and Faux Leather Fabrics

Verve-Aire is a 137cm wide coated fabric with a soft touch and matte surface that's available in 23 colours.

| ✓ Bleach Cleanable  | Ultra Performance                                                                                                                                                                                                                                                                                                   | ✓ Moisture Barrier |
|---------------------|---------------------------------------------------------------------------------------------------------------------------------------------------------------------------------------------------------------------------------------------------------------------------------------------------------------------|--------------------|
| ✓ Anti-Bacterial    | ✓ Anti-Microbial                                                                                                                                                                                                                                                                                                    | ✓ Silicone Hybrid  |
| Description         | Aire is a silicone hybrid combining silicone and polyurethane to create an ultra-soft and ink/stain resistant coated fabric. Even with its extremely soft touch and matte surface, the coated fabric is ideal for all applications. Stains can be cleaned with just water and a dry towel. Bleach can also be used. |                    |
| Composition         | Top - silicone, middle - polyurethane, backing - polyester/rayon                                                                                                                                                                                                                                                    |                    |
| Environmental Info  | PVC/Phthalates free                                                                                                                                                                                                                                                                                                 |                    |
|                     | No added fire retardant                                                                                                                                                                                                                                                                                             |                    |
|                     | Healthier Hospitals compliant                                                                                                                                                                                                                                                                                       |                    |
| Pattern Repeat Size | N/A                                                                                                                                                                                                                                                                                                                 |                    |
| Roll Size           | 137cm wide X 36.5m- Available by the lineal metre.                                                                                                                                                                                                                                                                  |                    |
| Abrasion            | Exceeds 1,000,000 + (1 million) double rubs Wyzenbeek                                                                                                                                                                                                                                                               |                    |
| Fire Rating         | Tested in accordance with AS1530.3                                                                                                                                                                                                                                                                                  |                    |
|                     | Spread of Flame Index - 0                                                                                                                                                                                                                                                                                           |                    |
|                     | Smoke Developed Index - 5                                                                                                                                                                                                                                                                                           |                    |
| Lead Time           | • 2-weeks (approx.) from Wednesday, subject to stock availability.                                                                                                                                                                                                                                                  |                    |
|                     | Additional 1-week for Western Australia.                                                                                                                                                                                                                                                                            |                    |
|                     | • Express delivery is available subject to a surcharge. Contact Baresque for details and pricing.                                                                                                                                                                                                                   |                    |

### **Additional Comments**

Naturally breathable for cozy comfortness and luxurious soft touch.