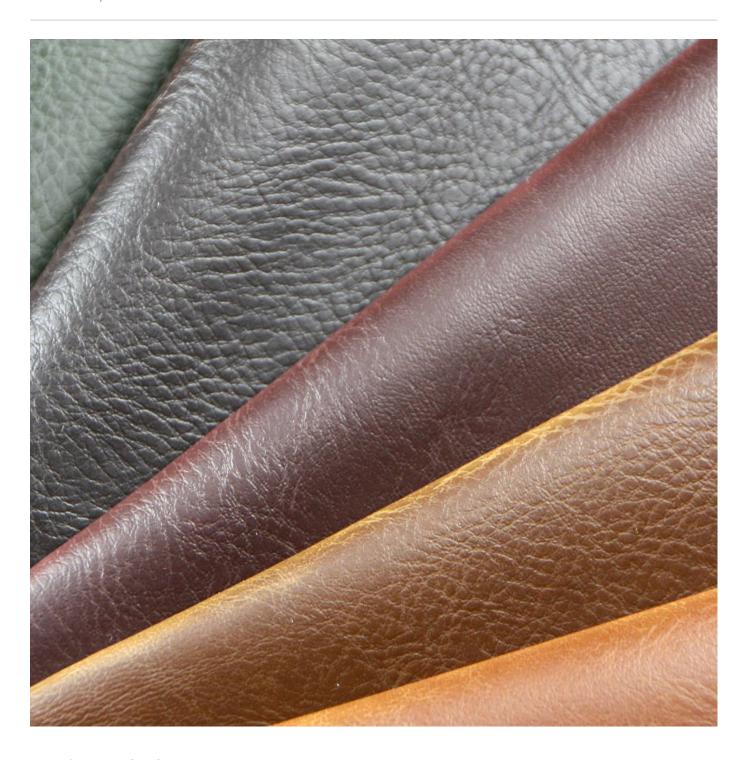

## VINTAGE LEATHER

Fabrics » Vinyl and Faux Leather Fabrics

Vintage Leather is a 137 cm wide vinyl faux leather that's available in 18 colourways. Cleanable with warm water and liquid detergent

| ✓ Bleach Cleanable  | ✓ Moisture Barrier                                                                                                                                                                               |
|---------------------|--------------------------------------------------------------------------------------------------------------------------------------------------------------------------------------------------|
| Composition         | Vinyl face on a knitted fabric backing                                                                                                                                                           |
| Pattern Repeat Size | N/A                                                                                                                                                                                              |
| Roll Size           | 137cm x 27.4m - Available by the lineal metre                                                                                                                                                    |
| Abrasion            | 50,000 + double rubs Wyzenbeek                                                                                                                                                                   |
| Fire Rating         | This product can be treated with a fire retardant that will ensure it meets Australian Standard 1530.3. Contact Baresque for details.                                                            |
| Lead Time           | • 2-weeks (approx.) from Wednesday, subject to stock availability.                                                                                                                               |
|                     | Additional 1-week for Western Australia.                                                                                                                                                         |
|                     | • Express delivery is available subject to a surcharge. Contact Baresque for details and pricing.                                                                                                |
| Care Instructions   | Use cloth with any of the following in preferred order of use:                                                                                                                                   |
|                     | 1: Clear warm water                                                                                                                                                                              |
|                     | 2: Mild solution of liquid detergent and warm water                                                                                                                                              |
|                     | 3: Isopropyl Alcohol (a.k.a. rubbing alcohol)                                                                                                                                                    |
|                     | Remove any detergent with a clean, damp cloth. Gently pat dry.                                                                                                                                   |
|                     | For more difficult stains, dampen a soft white cloth with a solution of household bleach (10% bleach / 90% water). Rub gently. Rinse with a water dampened cloth to remove bleach concentration. |
|                     | Do not use solvent based or concentrated abrasive cleaning agents, lacquer thinners or nail polish remover as these may cause discolouration over a period of time.                              |
|                     | Always test in an inconspicuous area first.                                                                                                                                                      |
|                     | If care instructions don't deliver the expected results, cease cleaning method immediately and contact Baresque for assistance.                                                                  |
| Warranty            | 2-year warranty. Visit <b>baresque.com.au/warranty</b> for complete details.                                                                                                                     |

## VINTAGE LEATHER

Fabrics » Vinyl and Faux Leather Fabrics

Additional Comments Vintage Leather is designed to age like real leather when stretched at the edges or marked.