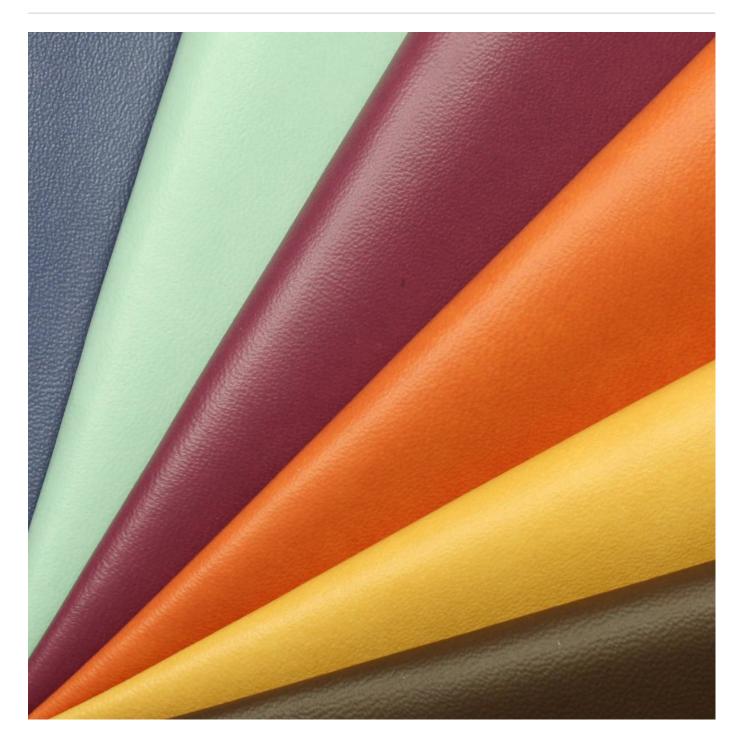

## VOYAGE CADET

Fabrics » Vinyl and Faux Leather Fabrics

Brand: Panaz

Applications: Upholstery

Fabrics » Vinyl and Faux Leather Fabrics

Voyage-Cadet is a 137cm wide coated fabric that's available in 8 colours for indoor and outdoor use. Cleanable with warm water and liqid detergent

Fabrics » Vinyl and Faux Leather Fabrics

Additional Comments Search Cadet to find other designs that coordinate with Voyage.