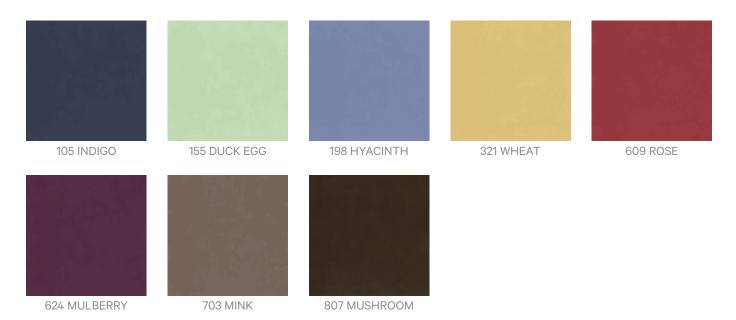

## Colour & Finish Options

## VOYAGE CADET

Fabrics » Vinyl and Faux Leather Fabrics

Brand: Panaz

Applications: Upholstery

Fabrics » Vinyl and Faux Leather Fabrics

Voyage-Cadet is a 137cm wide coated fabric that's available in 8 colours for indoor and outdoor use. Cleanable with warm water and liqid detergent