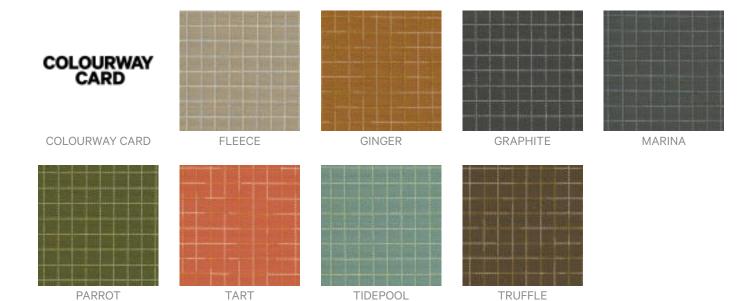

|



# **WEBSTER**

Fabrics » Vinyl and Faux Leather Fabrics

#### Care Instructions

Wipe material with a clean, soft cloth dampened with a mild solution of liquid detergent and warm water. Repeat using only clean water, then dry with a lint free cloth.

Avoid using wax polishes, solvents or concentrated abrasives. For more difficult stains, dampen a soft white cloth with a solution of household bleach (10% bleach / 90% water). Rub gently. Rinse with a water dampened cloth to remove bleach concentration.

Always test in an inconspicuous area first.

#### Warranty

2-year warranty. Visit **baresque.com.au/warranty** for complete details.

### **Additional Comments**

Naturally breathable for cozy comfortness and luxurious soft touch. \\



## Colour & Finish Options