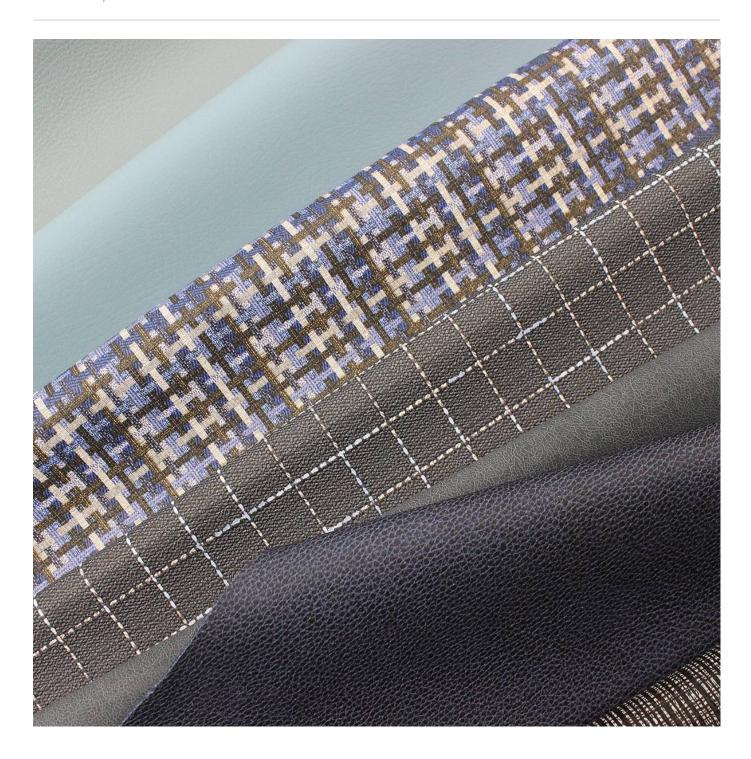

Brand: Concertex

Applications: Upholstery

Fabrics » Vinyl and Faux Leather Fabrics

Webster is a 137cm wide ultra-soft and stain resistant coated fabric with a check pattern that's available in 8 colours.

# **WEBSTER**

Fabrics » Vinyl and Faux Leather Fabrics