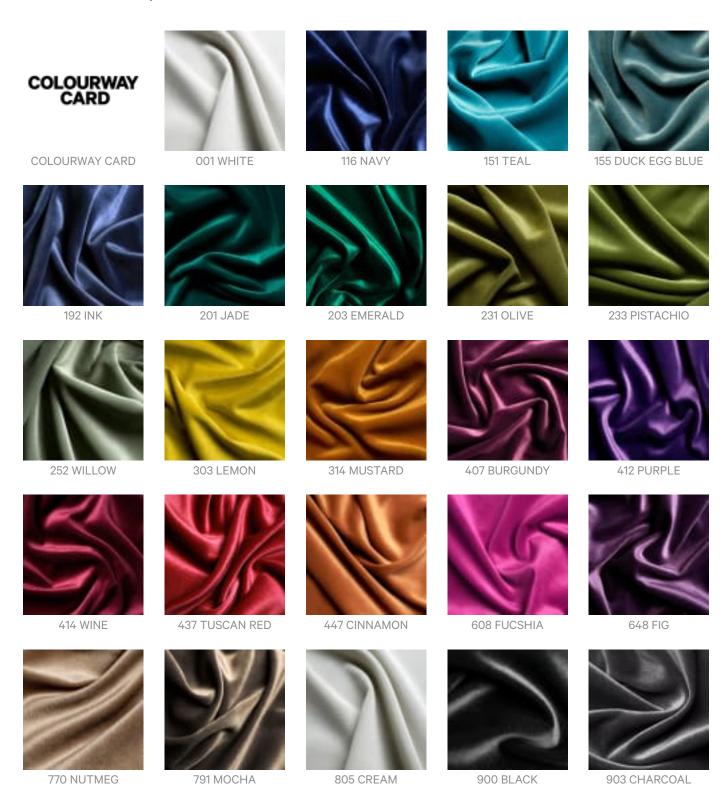

### Colour & Finish Options

# **ALLURE VELVET**

Fabrics » Woven Fabrics

| Allure Velvet is a 140cm wide velvet woven upholstery ideal for indoor use that's available in 28 colours. |                                                                                                                                                                                                                                                            |
|------------------------------------------------------------------------------------------------------------|------------------------------------------------------------------------------------------------------------------------------------------------------------------------------------------------------------------------------------------------------------|
| Description                                                                                                | Allure is a stunning new velvet that combines contemporary minimalism and effortless luxury with complete contract versatility. Allure is washable and available in wide range of colours featuring ink, emerald and fig alongside sophisticated neutrals. |
| Composition                                                                                                | 100% polyester                                                                                                                                                                                                                                             |
| Pattern Repeat Size                                                                                        | N/A                                                                                                                                                                                                                                                        |
| Roll Size                                                                                                  | 140cm x N/A - Available by the lineal metre. MINIMUM ORDER 4 METRES                                                                                                                                                                                        |
| Abrasion                                                                                                   | 70,000+ Double Rubs (Wyzenbeek)                                                                                                                                                                                                                            |
| Fire Rating                                                                                                | This product can be treated with a fire retardant that will ensure it meets Australian Standard 1530.3. Contact Baresque for details.                                                                                                                      |
| Lead Time                                                                                                  | • 2-weeks (approx.) from Wednesday, subject to stock availability.                                                                                                                                                                                         |
|                                                                                                            | Additional 1-week for Western Australia.                                                                                                                                                                                                                   |
|                                                                                                            | <ul> <li>Express delivery is available subject to a surcharge. Contact Baresque for details<br/>and pricing.</li> </ul>                                                                                                                                    |
| Care Instructions                                                                                          | Always use a clean, white, soft cloth.                                                                                                                                                                                                                     |
|                                                                                                            | Clean in situ using a damp cloth and mild detergent. Sponge down afterwards with a clean, damp cloth.                                                                                                                                                      |
|                                                                                                            | Using a cloth to pat dry will help eliminate watermarks.                                                                                                                                                                                                   |
|                                                                                                            | Ensure the pile is brushed back to its natural direction.                                                                                                                                                                                                  |
|                                                                                                            | Upholstered furniture should be regularly vacuumed or brushed with a soft nylon brush to remove grit or dust, which may damage the pile.                                                                                                                   |
|                                                                                                            | Never use stiff bristles or wire brushes, as they may damage the fabric.                                                                                                                                                                                   |
|                                                                                                            | Always test in an inconspicuous area first. If care instructions don't deliver the expected results, cease cleaning method immediately and contact Baresque for assistance.                                                                                |
| Warranty                                                                                                   | 2-year warranty. Visit <b>baresque.com.au/warranty</b> for complete details.                                                                                                                                                                               |