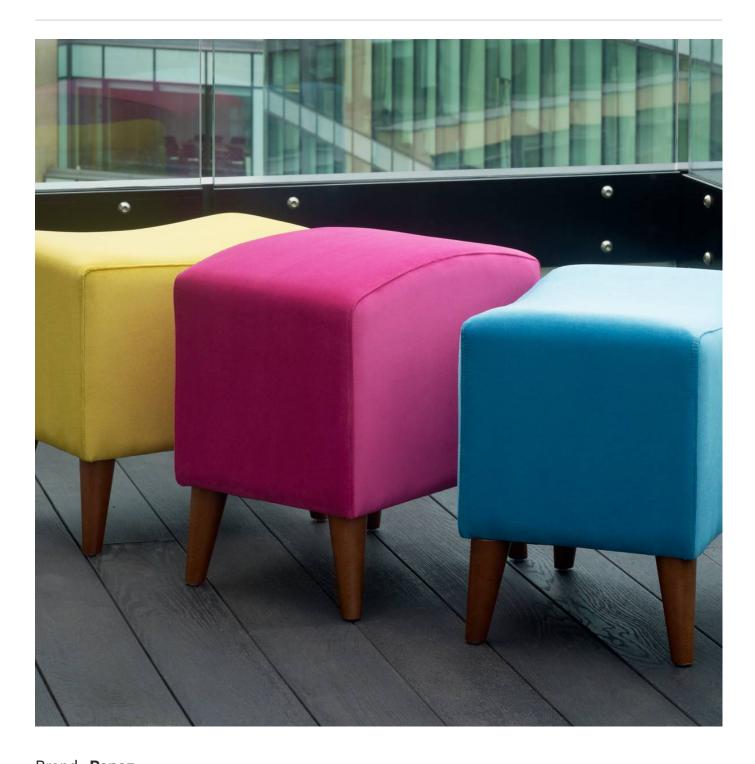

# **ALLURE VELVET**

Fabrics » Woven Fabrics

| Allure Velvet is a 140cm wide velvet woven upholstery ideal for indoor use that's available in 28 colours. |                                                                                                                                                                                                                                                            |
|------------------------------------------------------------------------------------------------------------|------------------------------------------------------------------------------------------------------------------------------------------------------------------------------------------------------------------------------------------------------------|
| Description                                                                                                | Allure is a stunning new velvet that combines contemporary minimalism and effortless luxury with complete contract versatility. Allure is washable and available in wide range of colours featuring ink, emerald and fig alongside sophisticated neutrals. |
| Composition                                                                                                | 100% polyester                                                                                                                                                                                                                                             |
| Pattern Repeat Size                                                                                        | N/A                                                                                                                                                                                                                                                        |
| Roll Size                                                                                                  | 140cm x N/A - Available by the lineal metre. MINIMUM ORDER 4 METRES                                                                                                                                                                                        |
| Abrasion                                                                                                   | 70,000+ Double Rubs (Wyzenbeek)                                                                                                                                                                                                                            |
| Fire Rating                                                                                                | This product can be treated with a fire retardant that will ensure it meets Australian Standard 1530.3. Contact Baresque for details.                                                                                                                      |
| Lead Time                                                                                                  | • 2-weeks (approx.) from Wednesday, subject to stock availability.                                                                                                                                                                                         |
|                                                                                                            | Additional 1-week for Western Australia.                                                                                                                                                                                                                   |
|                                                                                                            | <ul> <li>Express delivery is available subject to a surcharge. Contact Baresque for details<br/>and pricing.</li> </ul>                                                                                                                                    |
| Care Instructions                                                                                          | Always use a clean, white, soft cloth.                                                                                                                                                                                                                     |
|                                                                                                            | Clean in situ using a damp cloth and mild detergent. Sponge down afterwards with a clean, damp cloth.                                                                                                                                                      |
|                                                                                                            | Using a cloth to pat dry will help eliminate watermarks.                                                                                                                                                                                                   |
|                                                                                                            | Ensure the pile is brushed back to its natural direction.                                                                                                                                                                                                  |
|                                                                                                            | Upholstered furniture should be regularly vacuumed or brushed with a soft nylon brush to remove grit or dust, which may damage the pile.                                                                                                                   |
|                                                                                                            | Never use stiff bristles or wire brushes, as they may damage the fabric.                                                                                                                                                                                   |
|                                                                                                            | Always test in an inconspicuous area first. If care instructions don't deliver the expected results, cease cleaning method immediately and contact Baresque for assistance.                                                                                |
| Warranty                                                                                                   | 2-year warranty. Visit <b>baresque.com.au/warranty</b> for complete details.                                                                                                                                                                               |