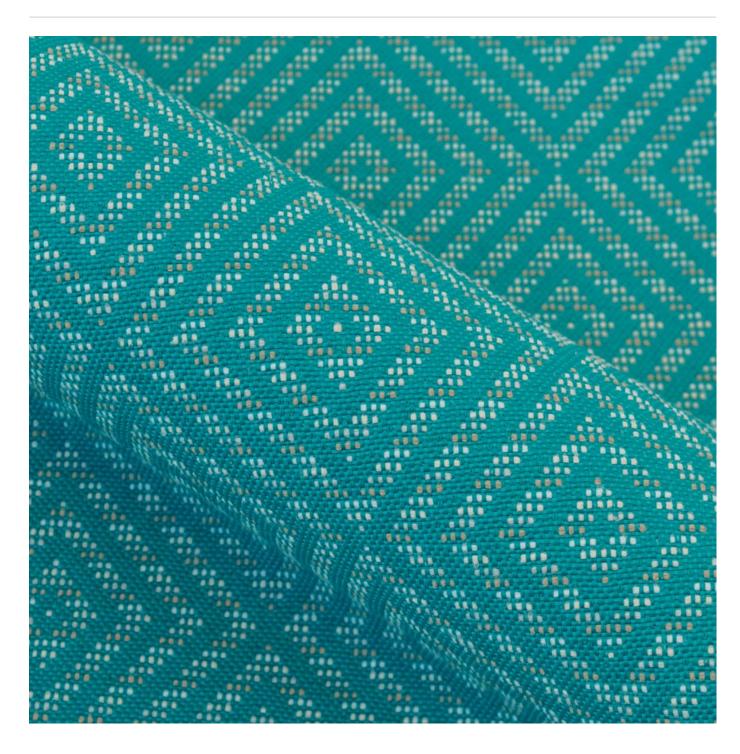

Brand: **Burch** 

Applications: Upholstery

Atoll is a 137cm wide concentric diamond pattern woven that's available in 8 colours. Bleach cleanable, water, soil and stain repellent.

| ✓ Bleach Cleanable  | ✓ Outdoor Suitable                                                                                                                                                                                                                                | ✓ Moisture Repellant |
|---------------------|---------------------------------------------------------------------------------------------------------------------------------------------------------------------------------------------------------------------------------------------------|----------------------|
| Description         | Atoll by Bella-Dura is a concentric diamond pattern woven with mesmerizing detail and crisp, clean colour. Features + Benefits: * Soil and stain repellent * Bleach cleanable * UV resistant * Solution dyed yarns provide brilliant clear colour |                      |
| Composition         | 100% Bella-Dura on an acrylic backing                                                                                                                                                                                                             |                      |
| Pattern Repeat Size | 7.6cm V / 8.9cm H                                                                                                                                                                                                                                 |                      |
| Roll Size           | 137cm x Approx 55m - Available by the lineal metre                                                                                                                                                                                                |                      |
| Abrasion            | 50,000+ Double Rubs (Wyzenbeek)                                                                                                                                                                                                                   |                      |
| Fire Rating         | Tested in accordance with AS1530.3  Spread of Flame Index - 0  Smoke Developed Index - 5                                                                                                                                                          |                      |
| Lead Time           | <ul> <li>2-weeks (approx.) from Wednesday,</li> <li>Additional 1-week for Western Aust</li> <li>Express delivery is available subject and pricing.</li> </ul>                                                                                     |                      |