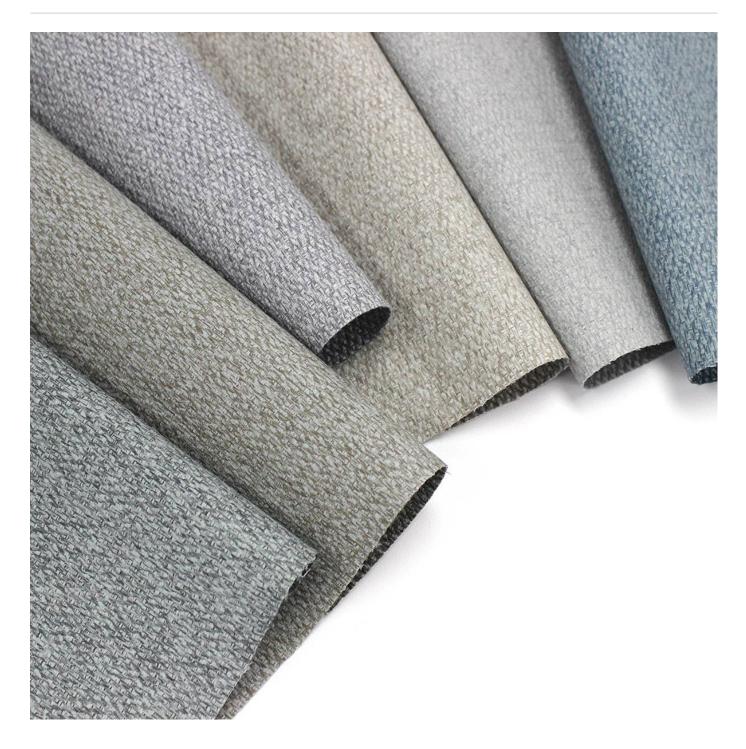

## CANON TEKLOOM

Fabrics » Woven Fabrics

Brand: Tekloom

Applications: Upholstery

Fabrics » Woven Fabrics

Canon-Tekloom is a 137cm wide coated fabric that's available in 10 neutral colours. Suitable for indoor use. Ink and stain resistant.