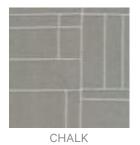

|
|                     | For more difficult stains, dampen a soft white cloth with a solution of household bleach (10% bleach / 90% water). Rub gently. Rinse with a water dampened cloth to remove bleach concentration. |
|                     |                                                                                                                                                                                                  |
|                     | Always test in an inconspicuous area first. If care instructions don't deliver the expected results, cease cleaning method immediately and contact Baresque for assistance.                      |



## Colour & Finish Options

## COLOURWAY CARD









COLOURWAY CARD



JADE

LAPIS

PLUM



FLINT

SKY