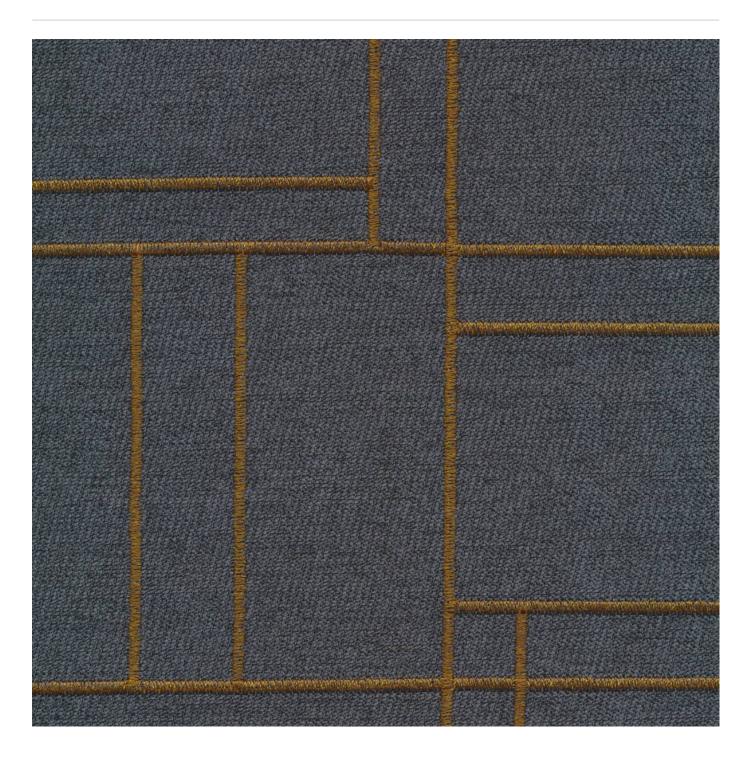

Brand: Concertex

Applications: Upholstery

Cubist is a 137cm wide woven upholstery with a geometric pattern that's available in 9 colours. Anti-bacterial and bleach cleanable ideal for indoors

| ✓ Bleach Cleanable  | ✓ Anti-Bacterial                                                                                                                                                                                 |
|---------------------|--------------------------------------------------------------------------------------------------------------------------------------------------------------------------------------------------|
| Composition         | 91% polyester, 9% acrylic                                                                                                                                                                        |
| Pattern Repeat Size | 60.7cm V / 30.2cm H                                                                                                                                                                              |
| Roll Size           | 137cm x 27.4m - Available by the lineal metre                                                                                                                                                    |
| Abrasion            | 100,000 double rubs (Wyzenbeek)                                                                                                                                                                  |
| Fire Rating         | This product can be treated with a fire retardant that will ensure it meets Australian Standard 1530.3. Contact Baresque for details.                                                            |
| Lead Time           | • 2-weeks (approx.) from Wednesday, subject to stock availability.                                                                                                                               |
|                     | Additional 1-week for Western Australia.                                                                                                                                                         |
|                     | <ul> <li>Express delivery is available subject to a surcharge. Contact Baresque for details<br/>and pricing.</li> </ul>                                                                          |
| Care Instructions   | Always use a clean, white, soft cloth.                                                                                                                                                           |
|                     | Clean in situ using a damp cloth and mild detergent. Sponge down afterwards with a clean, damp cloth.                                                                                            |
|                     | Using a cloth to pat dry will help eliminate watermarks.                                                                                                                                         |
|                     | Ensure the pile is brushed back to its natural direction.                                                                                                                                        |
|                     | Upholstered furniture should be regularly vacuumed or brushed with a soft nylon brush to remove grit or dust, which may damage the pile.                                                         |
|                     | Never use stiff bristles or wire brushes, as they may damage the fabric.                                                                                                                         |
|                     | For more difficult stains, dampen a soft white cloth with a solution of household bleach (10% bleach / 90% water). Rub gently. Rinse with a water dampened cloth to remove bleach concentration. |
|                     |                                                                                                                                                                                                  |
|                     | Always test in an inconspicuous area first. If care instructions don't deliver the expected results, cease cleaning method immediately and contact Baresque for assistance.                      |