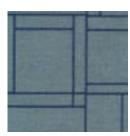

Brand: Concertex

Applications: Upholstery

Cubist is a 137cm wide woven upholstery with a geometric pattern that's available in 9 colours. Anti-bacterial and bleach cleanable ideal for indoors

| ✓ Bleach Cleanable  | ✓ Anti-Bacterial                                                                                                                                                                                 |
|---------------------|--------------------------------------------------------------------------------------------------------------------------------------------------------------------------------------------------|
| Composition         | 91% polyester, 9% acrylic                                                                                                                                                                        |
| Pattern Repeat Size | 60.7cm V / 30.2cm H                                                                                                                                                                              |
| Roll Size           | 137cm x 27.4m - Available by the lineal metre                                                                                                                                                    |
| Abrasion            | 100,000 double rubs (Wyzenbeek)                                                                                                                                                                  |
| Fire Rating         | This product can be treated with a fire retardant that will ensure it meets Australian Standard 1530.3. Contact Baresque for details.                                                            |
| Lead Time           | • 2-weeks (approx.) from Wednesday, subject to stock availability.                                                                                                                               |
|                     | Additional 1-week for Western Australia.                                                                                                                                                         |
|                     | <ul> <li>Express delivery is available subject to a surcharge. Contact Baresque for details<br/>and pricing.</li> </ul>                                                                          |
| Care Instructions   | Always use a clean, white, soft cloth.                                                                                                                                                           |
|                     | Clean in situ using a damp cloth and mild detergent. Sponge down afterwards with a clean, damp cloth.                                                                                            |
|                     | Using a cloth to pat dry will help eliminate watermarks.                                                                                                                                         |
|                     | Ensure the pile is brushed back to its natural direction.                                                                                                                                        |
|                     | Upholstered furniture should be regularly vacuumed or brushed with a soft nylon brush to remove grit or dust, which may damage the pile.                                                         |
|                     | Never use stiff bristles or wire brushes, as they may damage the fabric.                                                                                                                         |
|                     | For more difficult stains, dampen a soft white cloth with a solution of household bleach (10% bleach / 90% water). Rub gently. Rinse with a water dampened cloth to remove bleach concentration. |
|                     |                                                                                                                                                                                                  |
|                     | Always test in an inconspicuous area first. If care instructions don't deliver the expected results, cease cleaning method immediately and contact Baresque for assistance.                      |

## COLOURWAY CARD

COLOURWAY CARD

JADE

LAPIS

PLUM

FLINT

SKY