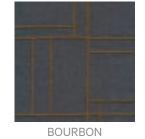

|
|                     | For more difficult stains, dampen a soft white cloth with a solution of household bleach (10% bleach / 90% water). Rub gently. Rinse with a water dampened cloth to remove bleach concentration. |
|                     |                                                                                                                                                                                                  |
|                     | Always test in an inconspicuous area first. If care instructions don't deliver the expected results, cease cleaning method immediately and contact Baresque for assistance.                      |



## Colour & Finish Options

## COLOURWAY CARD









COLOURWAY CARD



JADE

LAPIS

PLUM



FLINT

SKY