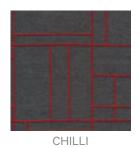

|
|                     | For more difficult stains, dampen a soft white cloth with a solution of household bleach (10% bleach / 90% water). Rub gently. Rinse with a water dampened cloth to remove bleach concentration. |
|                     |                                                                                                                                                                                                  |
|                     | Always test in an inconspicuous area first. If care instructions don't deliver the expected results, cease cleaning method immediately and contact Baresque for assistance.                      |



## Colour & Finish Options

## COLOURWAY CARD









COLOURWAY CARD



JADE

LAPIS

PLUM



FLINT

SKY