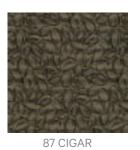

|
|                     | For more difficult stains, dampen a soft white cloth with a solution of household bleach (10% bleach / 90% water). Rub gently. Rinse with a water dampened cloth to remove bleach concentration.                 |
|                     | Always test in an inconspicuous area first. If care instructions don't deliver the expected results, cease cleaning method immediately and contact Baresque for assistance.                                      |



## DASHING Fabrics » Woven Fabrics

Warranty

2-year warranty. Visit **baresque.com.au/warranty** for complete details.



## Colour & Finish Options

## COLOURWAY CARD





4 of 4





COLOURWAY CARD



89 SMOKEY QUARTZ