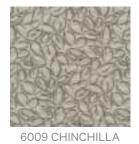

|
|                     | For more difficult stains, dampen a soft white cloth with a solution of household bleach (10% bleach / 90% water). Rub gently. Rinse with a water dampened cloth to remove bleach concentration.                 |
|                     | Always test in an inconspicuous area first. If care instructions don't deliver the expected results, cease cleaning method immediately and contact Baresque for assistance.                                      |



## DASHING Fabrics » Woven Fabrics

Warranty

2-year warranty. Visit **baresque.com.au/warranty** for complete details.



## Colour & Finish Options

## COLOURWAY CARD





4 of 4





COLOURWAY CARD



89 SMOKEY QUARTZ