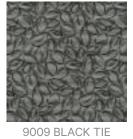

s.                                                                                                                                                         |
|                     | For more difficult stains, dampen a soft white cloth with a solution of household bleach (10% bleach / 90% water). Rub gently. Rinse with a water dampened cloth to remove bleach concentration.                 |
|                     | Always test in an inconspicuous area first. If care instructions don't deliver the expected results, cease cleaning method immediately and contact Baresque for assistance.                                      |



## DASHING Fabrics » Woven Fabrics

Warranty

2-year warranty. Visit **baresque.com.au/warranty** for complete details.



## Colour & Finish Options

## COLOURWAY CARD





4 of 4





COLOURWAY CARD



89 SMOKEY QUARTZ