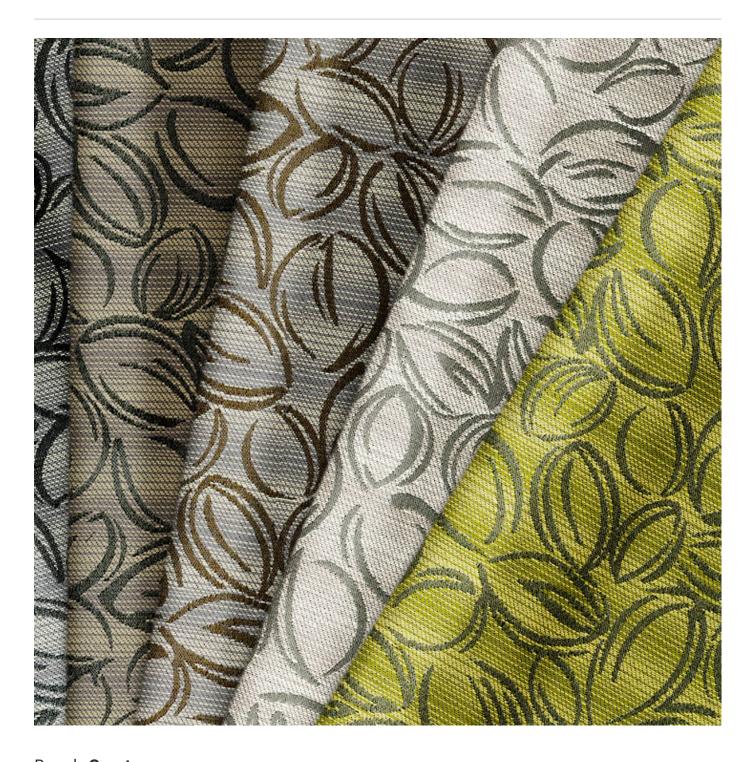

Brand: **Crypton** 

Applications: **Upholstery** 

Dashing is a 140cm wide woven upholstery featuring an organic leaf shaped pattern that's available in 5 colours.

| ✓ Bleach Cleanable  | ✓ Moisture Barrier                                                                                                                                                                                               |
|---------------------|------------------------------------------------------------------------------------------------------------------------------------------------------------------------------------------------------------------|
| Description         | CRYPTON is a permanent moisture, soil resistance and anti-microbial protection backing.                                                                                                                          |
| Composition         | CRYPTON - polyester with acrylic kiss coat backing                                                                                                                                                               |
| Pattern Repeat Size | RAILROADED - 31.8cm V / 25.2cm H                                                                                                                                                                                 |
| Roll Size           | 140cm x Approx 45m - 55m - Available by the lineal metre.                                                                                                                                                        |
| Abrasion            | 100,000+ double rubs Wyzenbeek                                                                                                                                                                                   |
| Fire Rating         | This product can be treated with a fire retardant that will ensure it meets Australian Standard 1530.3. Contact Baresque for details.                                                                            |
| Lead Time           | • 2-weeks (approx.) from Wednesday, subject to stock availability.                                                                                                                                               |
|                     | Additional 1-week for Western Australia.                                                                                                                                                                         |
|                     | <ul> <li>Express delivery is available subject to a surcharge. Contact Baresque for details<br/>and pricing.</li> </ul>                                                                                          |
| Care Instructions   | Always use a clean, white, soft cloth.                                                                                                                                                                           |
|                     | Prepare a mixture of 1/3 Napisan and 2/3 Fab. Combine the mixture with water to make a paste about the consistency of soft margarine i.e. not too runny. Apply using a soft bristle brush. Leave for 10 minutes. |
|                     | Use a brush and clean, warm water to remove the paste being sure to renew the water so that it remains clean.                                                                                                    |
|                     | Never use stiff bristles or wire brushes, as they may damage the fabric. To prevent soil build-up, frequent vacuuming is recommended.                                                                            |
|                     | Using a cloth to pat dry will help eliminate watermarks.                                                                                                                                                         |
|                     | For more difficult stains, dampen a soft white cloth with a solution of household bleach (10% bleach / 90% water). Rub gently. Rinse with a water dampened cloth to remove bleach concentration.                 |
|                     | Always test in an inconspicuous area first. If care instructions don't deliver the expected results, cease cleaning method immediately and contact Baresque for assistance.                                      |

## Colour & Finish Options