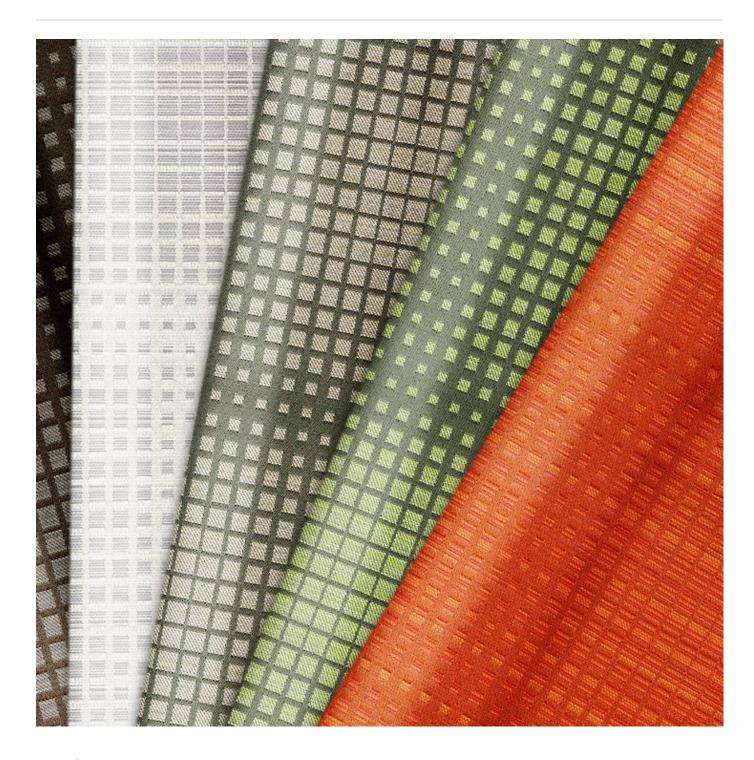

Brand: **Crypton** 

Applications: **Upholstery** 

Dazzle is a 142cm wide woven upholstery with a district pattern that's available in 7 colours. For indoor only

| ✓ Bleach Cleanable  | ✓ Moisture Barrier                                                                                                                                                                                               |
|---------------------|------------------------------------------------------------------------------------------------------------------------------------------------------------------------------------------------------------------|
| Description         | CRYPTON is a permanent moisture, soil resistance and anti-microbial protection backing.                                                                                                                          |
| Composition         | CRYPTON - 78% polyester, 18% recycled post consumer polyester, 6% recycled post industrial polyester                                                                                                             |
| Pattern Repeat Size | RAILROADED - 40.4cm V / 37.9cm H                                                                                                                                                                                 |
| Roll Size           | 142cm x Approx 45m - 55m - Available by the lineal metre                                                                                                                                                         |
| Abrasion            | 75,000+ double rubs Wyzenbeek                                                                                                                                                                                    |
| Fire Rating         | This product can be treated with a fire retardant that will ensure it meets Australian Standard 1530.3. Contact Baresque for details.                                                                            |
| Lead Time           | • 2-weeks (approx.) from Wednesday, subject to stock availability.                                                                                                                                               |
|                     | Additional 1-week for Western Australia.                                                                                                                                                                         |
|                     | • Express delivery is available subject to a surcharge. Contact Baresque for details and pricing.                                                                                                                |
| Care Instructions   | Always use a clean, white, soft cloth.                                                                                                                                                                           |
|                     | Prepare a mixture of 1/3 Napisan and 2/3 Fab. Combine the mixture with water to make a paste about the consistency of soft margarine i.e. not too runny. Apply using a soft bristle brush. Leave for 10 minutes. |
|                     | Use a brush and clean, warm water to remove the paste being sure to renew the water so that it remains clean.                                                                                                    |
|                     | Never use stiff bristles or wire brushes, as they may damage the fabric. To prevent soil build-up, frequent vacuuming is recommended.                                                                            |
|                     | Using a cloth to pat dry will help eliminate watermarks.                                                                                                                                                         |
|                     | For more difficult stains, dampen a soft white cloth with a solution of household bleach (10% bleach / 90% water). Rub gently. Rinse with a water dampened cloth to remove bleach concentration.                 |
|                     | Always test in an inconspicuous area first. If care instructions don't deliver the expected results, cease cleaning method immediately and contact Baresque for assistance.                                      |

## Colour & Finish Options