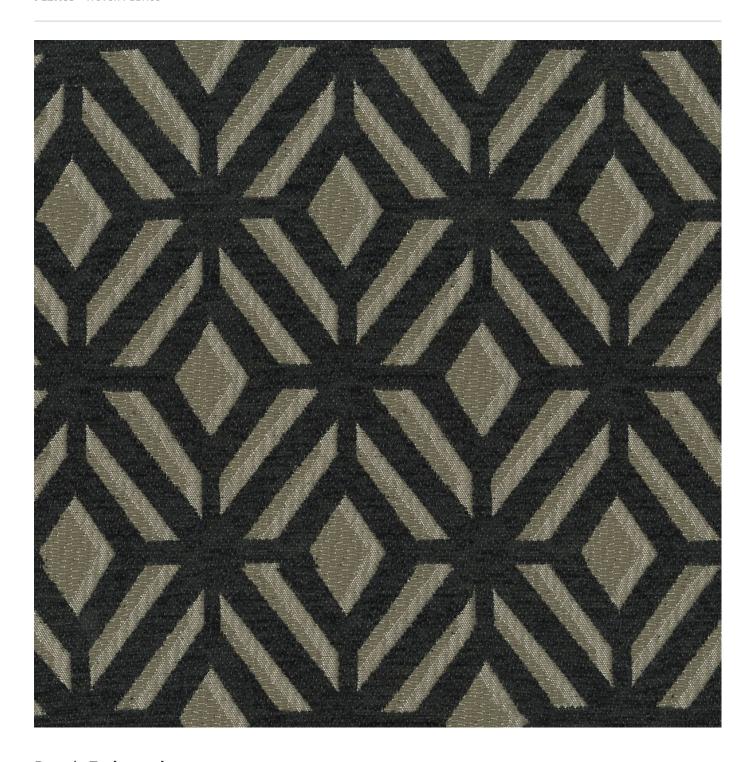

Fabrics » Woven Fabrics

Brand: **Endurepel** 

Applications: Upholstery

Fabrics » Woven Fabrics

Endurepel Axis is a 144cm wide woven upholstery with a geometric diamond shape pattern that's available in 6 colours. Suitable for indoor