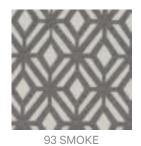

Fabrics » Woven Fabrics

Brand: **Endurepel** 

Applications: Upholstery

Fabrics » Woven Fabrics

Endurepel Axis is a 144cm wide woven upholstery with a geometric diamond shape pattern that's available in 6 colours. Suitable for indoor

### Colour & Finish Options

809 BRINDLE