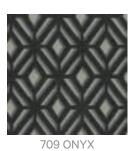

Fabrics » Woven Fabrics

Brand: **Endurepel** 

Applications: Upholstery

Fabrics » Woven Fabrics

Endurepel Axis is a 144cm wide woven upholstery with a geometric diamond shape pattern that's available in 6 colours. Suitable for indoor

### Colour & Finish Options

809 BRINDLE