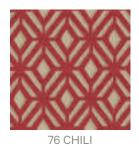

Fabrics » Woven Fabrics

Brand: **Endurepel** 

Applications: Upholstery

Fabrics » Woven Fabrics

Endurepel Axis is a 144cm wide woven upholstery with a geometric diamond shape pattern that's available in 6 colours. Suitable for indoor

### Colour & Finish Options

809 BRINDLE