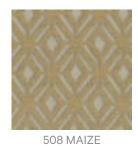

Fabrics » Woven Fabrics

Brand: **Endurepel** 

Applications: Upholstery

Fabrics » Woven Fabrics

Endurepel Axis is a 144cm wide woven upholstery with a geometric diamond shape pattern that's available in 6 colours. Suitable for indoor

### Colour & Finish Options

809 BRINDLE