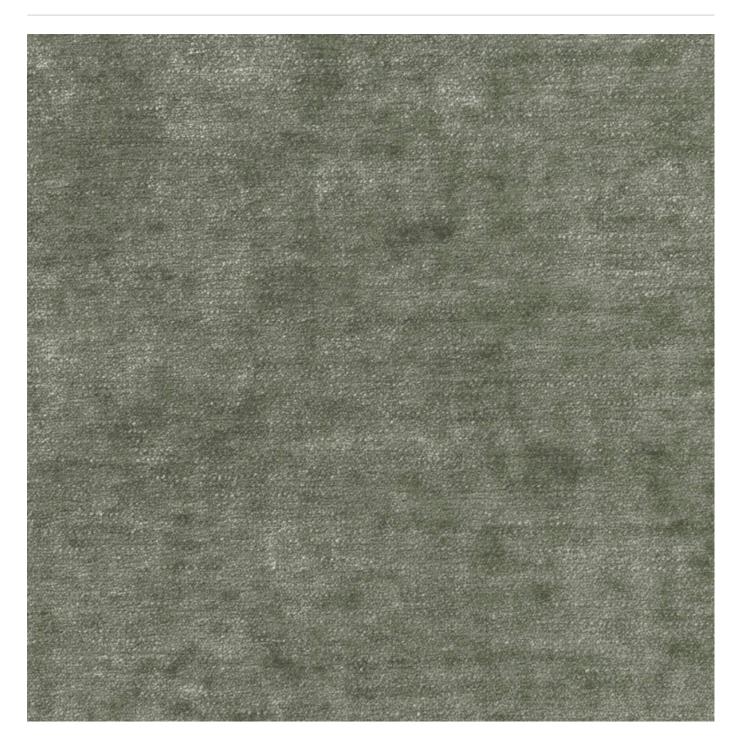

Brand: **Crypton** 

Applications: **Upholstery** 

Fabrics » Woven Fabrics

Glamour is 137cm wide woven upholstery with a voluptuous chenille that resembles crushed velvet with a superbly soft hand. available in 16 colours.

| ✓ Bleach Cleanable  | ✓ Moisture Barrier                                                                                                                                                                                                                                                    |
|---------------------|-----------------------------------------------------------------------------------------------------------------------------------------------------------------------------------------------------------------------------------------------------------------------|
| Description         | Glamour's voluptuous chenille resembles crushed velvet with a superbly soft hand. Glamour is the ideal fabric for adding opulence to a space without compromising durability. CRYPTON is a permanent moisture, soil resistance and anti-microbial protection backing. |
| Composition         | CRYPTON - 100% polyester                                                                                                                                                                                                                                              |
| Pattern Repeat Size | N/A                                                                                                                                                                                                                                                                   |
| Roll Size           | 137cm x Approx 45m - 55m - Available by the lineal metre                                                                                                                                                                                                              |
| Abrasion            | 50,000 double rubs (Wyzenbeek)                                                                                                                                                                                                                                        |
| Fire Rating         | Tested in accordance with AS1530.3  Spread of Flame Index - 0  Smoke Developed Index - 5                                                                                                                                                                              |
| Lead Time           | <ul> <li>2-weeks (approx.) from Wednesday, subject to stock availability.</li> <li>Additional 1-week for Western Australia.</li> <li>Express delivery is available subject to a surcharge. Contact Baresque for details and pricing.</li> </ul>                       |
|                     |                                                                                                                                                                                                                                                                       |