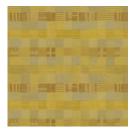

**INFLU87 CHESTNUT** 

INFLU205 SPRIG

INFLU305 DENIM

**INFLU608 LINEN** 

INFLU905 STEEL

INFLU6009 CHINCHILLA

Fabrics » Woven Fabrics

Influence - Excellence is a 140 cm wide woven upholstery with a small patchwork box pattern of varying colours and textures. Available in 10 colours.