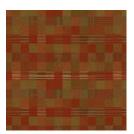

**INFLU87 CHESTNUT** 

INFLU205 SPRIG

INFLU305 DENIM

**INFLU608 LINEN** 

INFLU905 STEEL

INFLU6009 CHINCHILLA

Fabrics » Woven Fabrics

Influence - Excellence is a 140 cm wide woven upholstery with a small patchwork box pattern of varying colours and textures. Available in 10 colours.