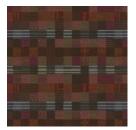

**INFLU87 CHESTNUT** 

INFLU205 SPRIG

INFLU305 DENIM

**INFLU608 LINEN** 

INFLU905 STEEL

INFLU6009 CHINCHILLA

Fabrics » Woven Fabrics

Influence - Excellence is a 140 cm wide woven upholstery with a small patchwork box pattern of varying colours and textures. Available in 10 colours.