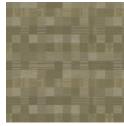

**INFLU87 CHESTNUT** 

INFLU205 SPRIG

INFLU305 DENIM

**INFLU608 LINEN** 

INFLU905 STEEL

INFLU6009 CHINCHILLA

Fabrics » Woven Fabrics

Influence - Excellence is a 140 cm wide woven upholstery with a small patchwork box pattern of varying colours and textures. Available in 10 colours.