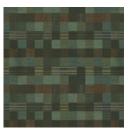

**INFLU87 CHESTNUT** 

INFLU205 SPRIG

INFLU305 DENIM

**INFLU608 LINEN** 

INFLU905 STEEL

INFLU6009 CHINCHILLA

Fabrics » Woven Fabrics

Influence - Excellence is a 140 cm wide woven upholstery with a small patchwork box pattern of varying colours and textures. Available in 10 colours.