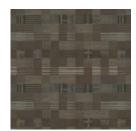

**INFLU87 CHESTNUT** 

INFLU205 SPRIG

INFLU305 DENIM

**INFLU608 LINEN** 

INFLU905 STEEL

INFLU6009 CHINCHILLA

Fabrics » Woven Fabrics

Influence - Excellence is a 140 cm wide woven upholstery with a small patchwork box pattern of varying colours and textures. Available in 10 colours.