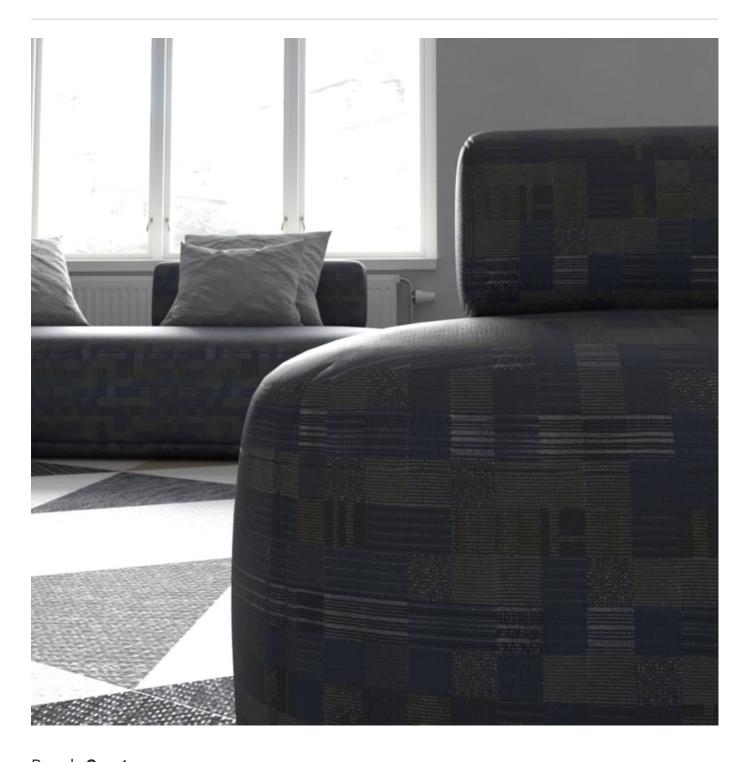

**INFLU87 CHESTNUT** 

INFLU205 SPRIG

INFLU305 DENIM

**INFLU608 LINEN** 

INFLU905 STEEL

INFLU6009 CHINCHILLA

Fabrics » Woven Fabrics

Influence - Excellence is a 140 cm wide woven upholstery with a small patchwork box pattern of varying colours and textures. Available in 10 colours.