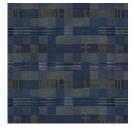

**INFLU87 CHESTNUT** 

INFLU205 SPRIG

INFLU305 DENIM

**INFLU608 LINEN** 

INFLU905 STEEL

INFLU6009 CHINCHILLA

Fabrics » Woven Fabrics

Influence - Excellence is a 140 cm wide woven upholstery with a small patchwork box pattern of varying colours and textures. Available in 10 colours.