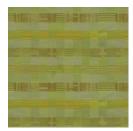

**INFLU87 CHESTNUT** 

INFLU205 SPRIG

INFLU305 DENIM

**INFLU608 LINEN** 

INFLU905 STEEL

INFLU6009 CHINCHILLA

Fabrics » Woven Fabrics

Influence - Excellence is a 140 cm wide woven upholstery with a small patchwork box pattern of varying colours and textures. Available in 10 colours.