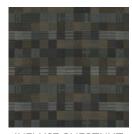

**INFLU87 CHESTNUT** 

INFLU205 SPRIG

INFLU305 DENIM

**INFLU608 LINEN** 

INFLU905 STEEL

INFLU6009 CHINCHILLA

Fabrics » Woven Fabrics

Influence - Excellence is a 140 cm wide woven upholstery with a small patchwork box pattern of varying colours and textures. Available in 10 colours.