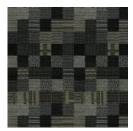

**INFLU87 CHESTNUT** 

INFLU205 SPRIG

INFLU305 DENIM

**INFLU608 LINEN** 

INFLU905 STEEL

INFLU6009 CHINCHILLA

Fabrics » Woven Fabrics

Influence - Excellence is a 140 cm wide woven upholstery with a small patchwork box pattern of varying colours and textures. Available in 10 colours.