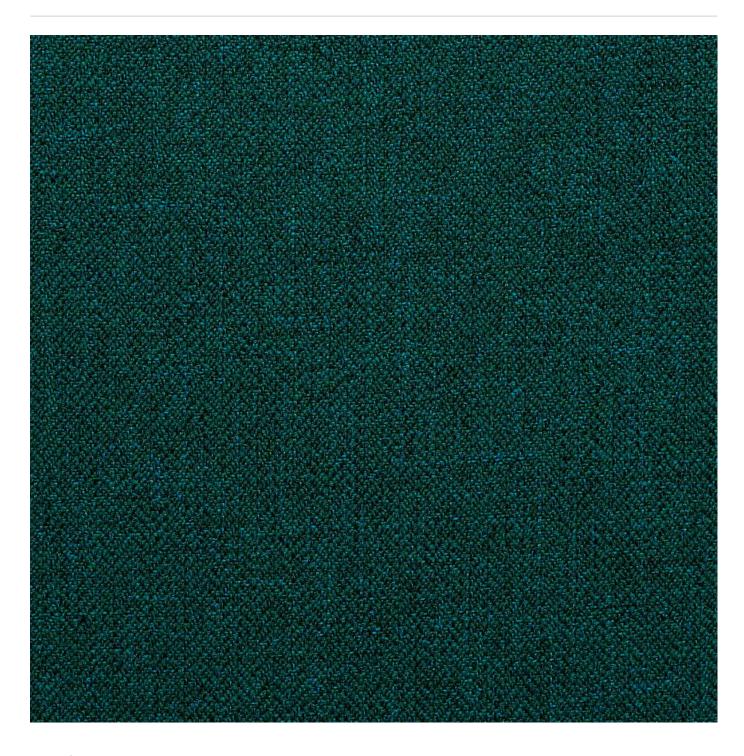

## ISLA PORTMAN

Fabrics » Woven Fabrics

Isla is a 140cm woven upholstery with a micro herringbone pattern that's available in 11 plain colours. Suitable for indoor.

| Description         | Portman is a collection of 6 sophisticated designs conveying sartorial elegance and refinement. Including checks of varying scale and a complimentary plain with micro herringbone detail, Portman's colour combinations of stylish greys and charcoal through to classic navy, emerald and heather, evoke a sense of tradition with a hint of the outdoors. |
|---------------------|--------------------------------------------------------------------------------------------------------------------------------------------------------------------------------------------------------------------------------------------------------------------------------------------------------------------------------------------------------------|
| Composition         | 100% polyester                                                                                                                                                                                                                                                                                                                                               |
| Pattern Repeat Size | N/A                                                                                                                                                                                                                                                                                                                                                          |
| Roll Size           | 140cm x N/A - Available by the lineal metre. MINIMUM ORDER 4 METRES                                                                                                                                                                                                                                                                                          |
| Abrasion            | 100,000+ rubs Martindale                                                                                                                                                                                                                                                                                                                                     |
| Fire Rating         | This product can be treated with a fire retardant that will ensure it meets Australian Standard 1530.3. Contact Baresque for details.                                                                                                                                                                                                                        |
| Lead Time           | • 2-weeks (approx.) from Wednesday, subject to stock availability.                                                                                                                                                                                                                                                                                           |
|                     | Additional 1-week for Western Australia.                                                                                                                                                                                                                                                                                                                     |
|                     | • Express delivery is available subject to a surcharge. Contact Baresque for details and pricing.                                                                                                                                                                                                                                                            |
| Care Instructions   | Always use a clean, white, soft cloth.                                                                                                                                                                                                                                                                                                                       |
|                     | Clean in situ using a damp cloth and mild detergent. Sponge down afterwards with a clean, damp cloth.                                                                                                                                                                                                                                                        |
|                     | Using a cloth to pat dry will help eliminate watermarks.                                                                                                                                                                                                                                                                                                     |
|                     | Ensure the pile is brushed back to its natural direction.                                                                                                                                                                                                                                                                                                    |
|                     | Upholstered furniture should be regularly vacuumed or brushed with a soft nylon brush to remove grit or dust, which may damage the pile.                                                                                                                                                                                                                     |
|                     | Never use stiff bristles or wire brushes, as they may damage the fabric.                                                                                                                                                                                                                                                                                     |
|                     | Always test in an inconspicuous area first. If care instructions don't deliver the expected results, cease cleaning method immediately and contact Baresque for assistance.                                                                                                                                                                                  |
|                     |                                                                                                                                                                                                                                                                                                                                                              |