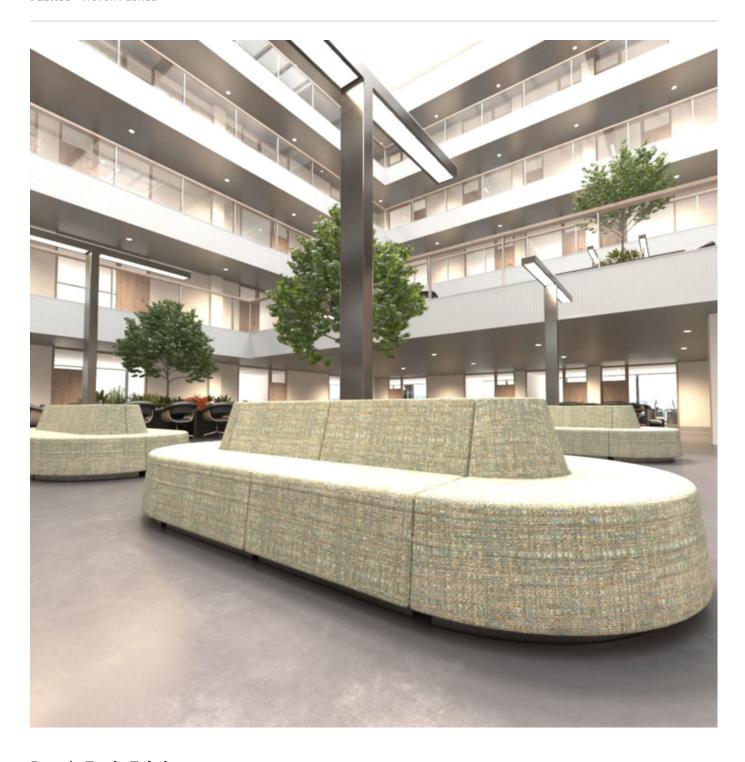

Fabrics » Woven Fabrics

Brand: Ennis Fabrics

Applications: **Upholstery** 

Fabrics » Woven Fabrics

Jeffery is a 144cm wide woven upholstery that is water repellent, easy to clean and anti-bacterial. Suitable for indoor, available in 26 colours