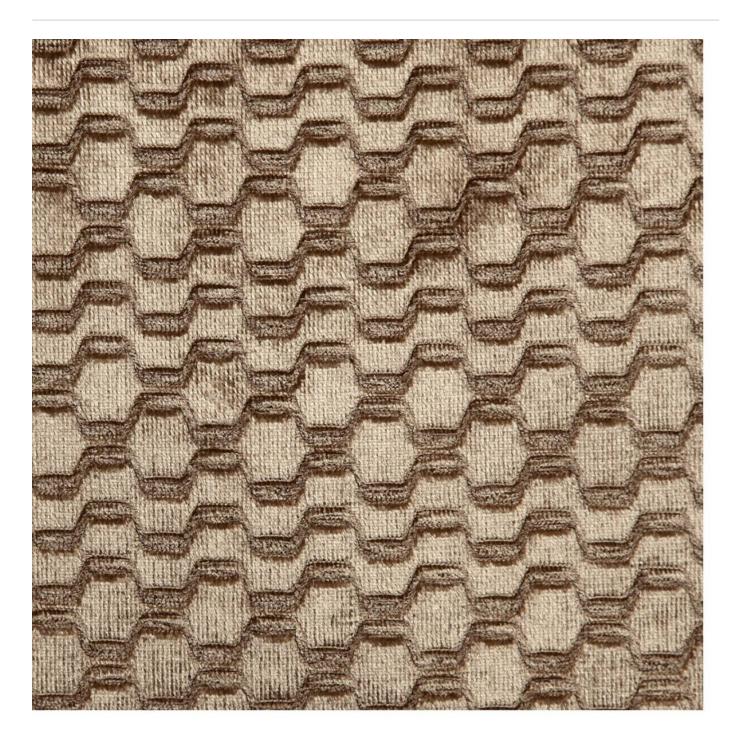

## JEWEL VELVET

Fabrics » Woven Fabrics

Jewel Velvet is a 140cm wide woven upholstery with an asymetrical pattern that's available in 15 colourways. Suitable for indoors.

| Roll Size           | 140cm x N/A - Available by the lineal metre. MINIMUM ORDER 4 METRES                                                                                                         |
|---------------------|-----------------------------------------------------------------------------------------------------------------------------------------------------------------------------|
| Composition         | 100% polyester                                                                                                                                                              |
| Abrasion            | 102,000 double rubs Wyzenbeek                                                                                                                                               |
| Pattern Repeat Size | N/A                                                                                                                                                                         |
| Fire Rating         | This product can be treated with a fire retardant that will ensure it meets Australian Standard 1530.3. Contact Baresque for details.                                       |
| Warranty            | 2-year warranty. Visit <b>baresque.com.au/warranty</b> for complete details.                                                                                                |
| Lead Time           | <ul> <li>2-weeks (approx.) from Wednesday, subject to stock availability.</li> <li>Additional 1-week for Western Australia.</li> </ul>                                      |
|                     | • Express delivery is available subject to a surcharge. Contact Baresque for details and pricing.                                                                           |
| Care Instructions   | Always use a clean, white, soft cloth.                                                                                                                                      |
|                     | Clean in situ using a damp cloth and mild detergent. Sponge down afterwards with a clean, damp cloth.                                                                       |
|                     | Using a cloth to pat dry will help eliminate watermarks.                                                                                                                    |
|                     | Ensure the pile is brushed back to its natural direction.                                                                                                                   |
|                     | Upholstered furniture should be regularly vacuumed or brushed with a soft nylon brush to remove grit or dust, which may damage the pile.                                    |
|                     | Never use stiff bristles or wire brushes, as they may damage the fabric.                                                                                                    |
|                     | Always test in an inconspicuous area first. If care instructions don't deliver the expected results, cease cleaning method immediately and contact Baresque for assistance. |