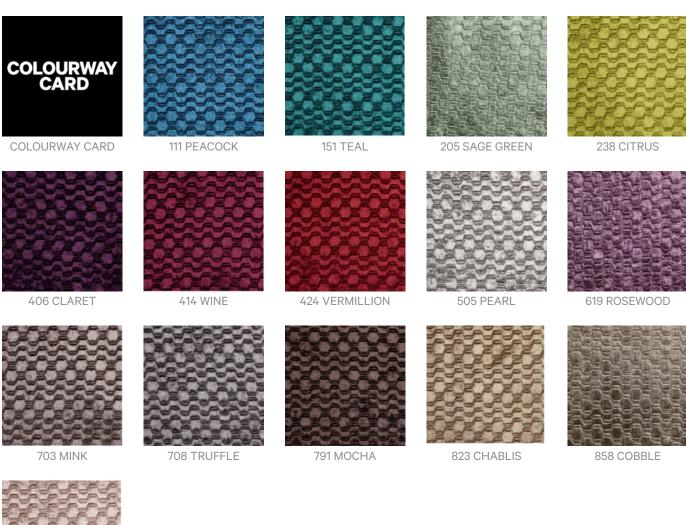

Fabrics » Woven Fabrics



Brand: **Panaz** 





877 OYSTER

## JEWEL VELVET

Fabrics » Woven Fabrics

Jewel Velvet is a 140cm wide woven upholstery with an asymetrical pattern that's available in 15 colourways. Suitable for indoors.

| Roll Size           | 140cm x N/A - Available by the lineal metre. MINIMUM ORDER 4 METRES                                                                                                         |
|---------------------|-----------------------------------------------------------------------------------------------------------------------------------------------------------------------------|
| Composition         | 100% polyester                                                                                                                                                              |
| Abrasion