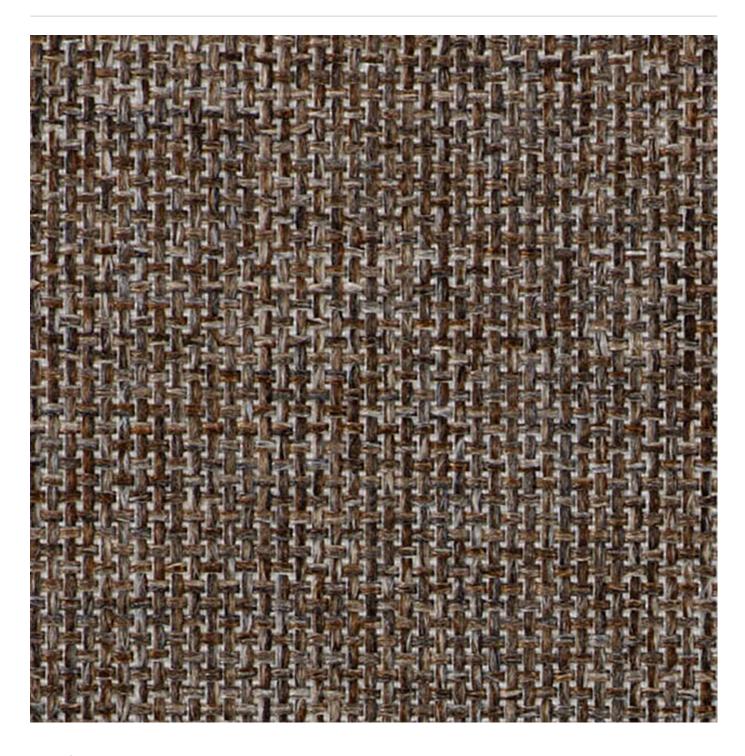

## **LINEAR**

Fabrics » Woven Fabrics

Linear is a 140cm wide woven upholstery with a interlace yarn that's available in 20 colourways. Suitable for indoor.

| Roll Size           | 140cm x N/A - Available by the lineal metre. MINIMUM ORDER 4 METRES                                                                                                         |
|---------------------|-----------------------------------------------------------------------------------------------------------------------------------------------------------------------------|
| Composition         | 100% polyester                                                                                                                                                              |
| Abrasion            | 200,000 Martindale rubs                                                                                                                                                     |
| Pattern Repeat Size | N/A                                                                                                                                                                         |
| Fire Rating         | Tested in accordance with AS1530.3                                                                                                                                          |
|                     | Spread of Flame Index - 0                                                                                                                                                   |
|                     | Smoke Developed Index - 5                                                                                                                                                   |
| Warranty            | 2-year warranty. Visit <b>baresque.com.au/warranty</b> for complete details.                                                                                                |
| Lead Time           | • 2-weeks (approx.) from Wednesday, subject to stock availability.                                                                                                          |
|                     | Additional 1-week for Western Australia.                                                                                                                                    |
|                     | • Express delivery is available subject to a surcharge. Contact Baresque for details and pricing.                                                                           |
| Care Instructions   | Always use a clean, white, soft cloth.                                                                                                                                      |
|                     | Clean in situ using a damp cloth and mild detergent. Sponge down afterwards with a clean, damp cloth.                                                                       |
|                     | Using a cloth to pat dry will help eliminate watermarks.                                                                                                                    |
|                     | Ensure the pile is brushed back to its natural direction.                                                                                                                   |
|                     | Upholstered furniture should be regularly vacuumed or brushed with a soft nylon brush to remove grit or dust, which may damage the pile.                                    |
|                     | Never use stiff bristles or wire brushes, as they may damage the fabric.                                                                                                    |
|                     | Always test in an inconspicuous area first. If care instructions don't deliver the expected results, cease cleaning method immediately and contact Baresque for assistance. |