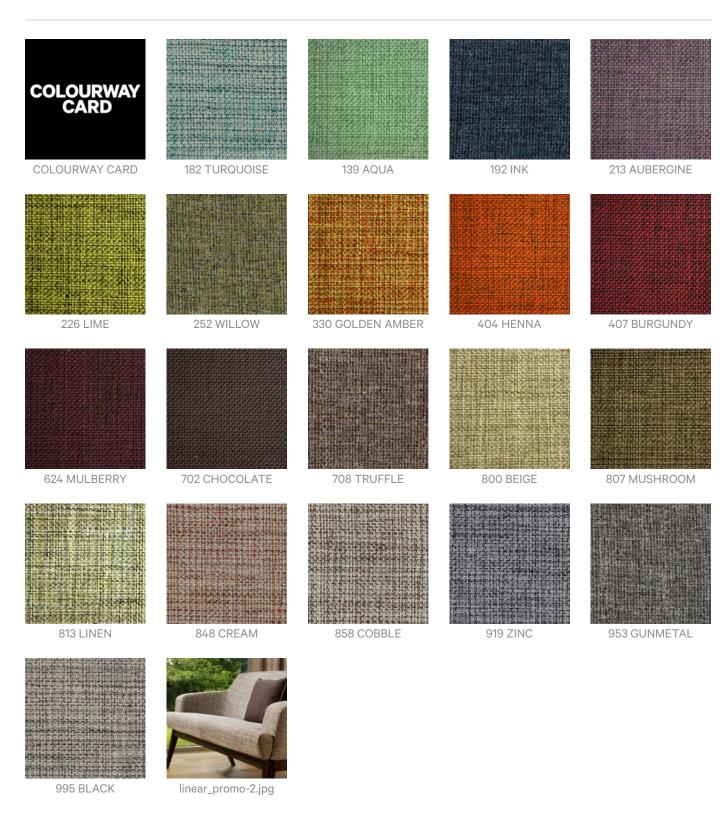

Brand: **Panaz** 









## **LINEAR**

Fabrics » Woven Fabrics

Linear is a 140cm wide woven upholstery with a interlace yarn that's available in 20 colourways. Suitable for indoor.

| Roll Size           | 140cm x N/A - Available by the lineal metre. MINIMUM ORDER 4 METRES                                                                                                         |
|---------------------|-----------------------------------------------------------------------------------------------------------------------------------------------------------------------------|
| Composition         | 100% polyester                                                                                                                                                              |
| Abrasion            | 200,000 Martindal