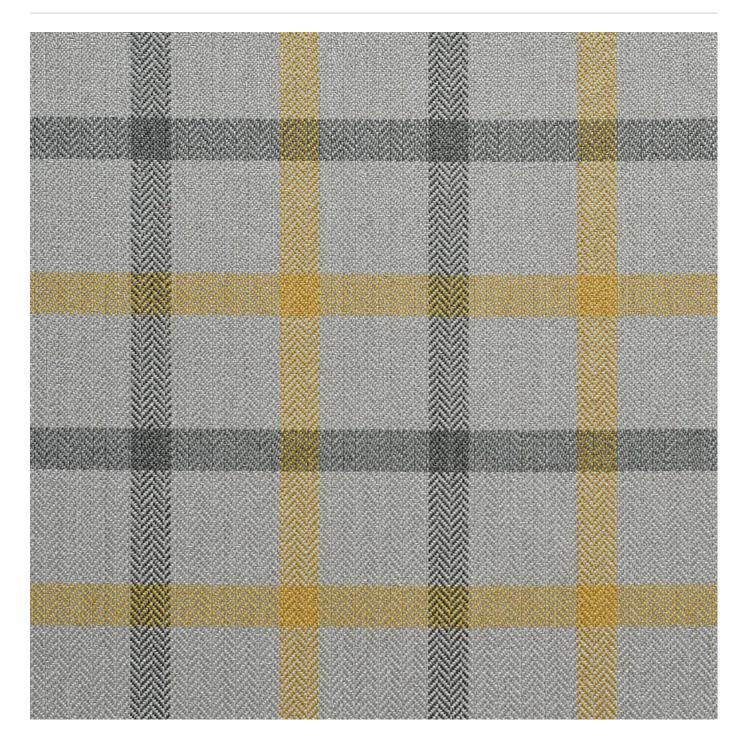

# MURRAY PORTMAN

Fabrics » Woven Fabrics

Brand: **Panaz** 

Applications: Upholstery

Fabrics » Woven Fabrics

Murray is a 140cm wide woven upholstery with a plaid pattern that's available in 7 colourways. Cleanable with warm water and detergent. For indoors.

| Portman is a collection of 6 sophisticated designs conveying sartorial elegance and refinement. Including checks of varying scale and a complimentary plain with micro herringbone detail, Portman's colour combinations of stylish greys and charcoal through to classic navy, emerald and heather, evoke a sense of tradition with a hint of the outdoors. |
|--------------------------------------------------------------------------------------------------------------------------------------------------------------------------------------------------------------------------------------------------------------------------------------------------------------------------------------------------------------|
| 100% polyester                                                                                                                                                                                                                                                                                                                                               |
| 9.7cm V / 9.3cm H                                                                                                                                                                                                                                                                                                                                            |
| 140cm x N/A - Available by the lineal metre. MINIMUM ORDER 4 METRES                                                                                                                                                                                                                                                                                          |
| 380 g/m²                                                                                                                                                                                                                                                                                                                                                     |
| 100,000+ rubs Martindale                                                                                                                                                                                                                                                                                                                                     |
| This product can be treated with a fire retardant that will ensure it meets Australian Standard 1530.3. Contact Baresque for details.                                                                                                                                                                                                                        |
| • 2-weeks (approx.) from Wednesday, subject to stock availability.                                                                                                                                                                                                                                                                                           |
| <ul> <li>Additional 1-week for Western Australia.</li> </ul>                                                                                                                                                                                                                                                                                                 |
| <ul> <li>Express delivery is available subject to a surcharge. Contact Baresque for details<br/>and pricing.</li> </ul>                                                                                                                                                                                                                                      |
|                                                                                                                                                                                                                                                                                                                                                              |