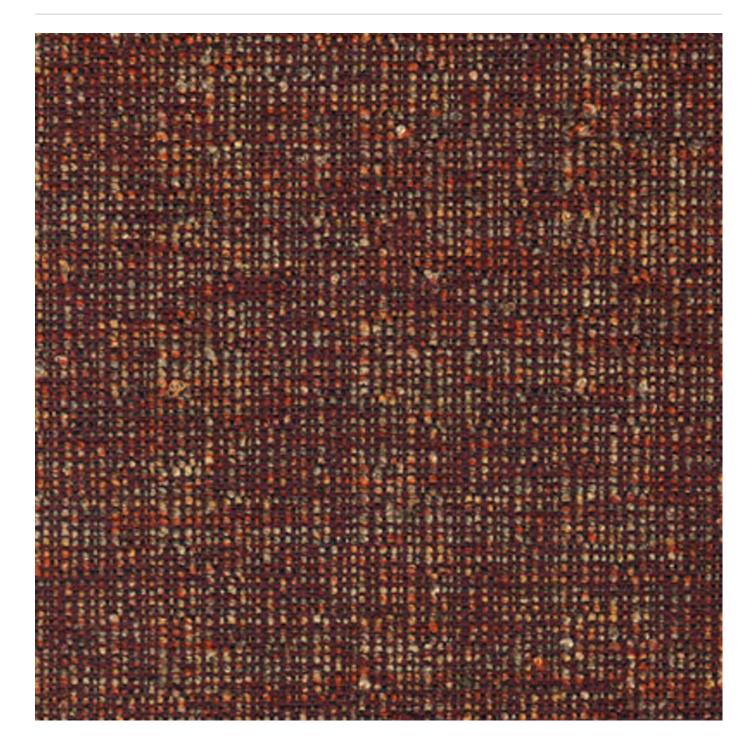

Fabrics » Woven Fabrics

Brand: United Fabrics

Collections: In Season

Applications: Upholstery

Fabrics » Woven Fabrics

oasis-promo-1.jpg

Fabrics » Woven Fabrics

Oasis is a 137cm wide woven upholstery that's suitable for indoors or outdoors. available in 8 plain colours.