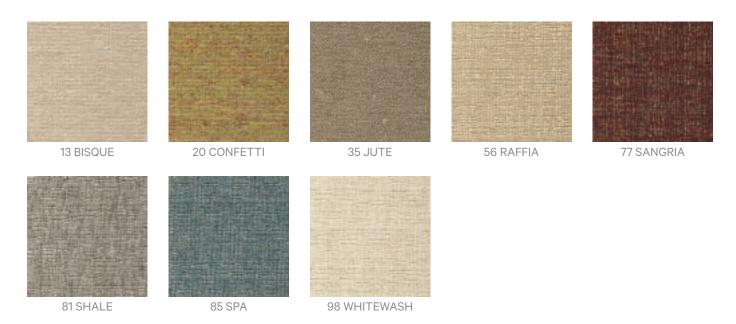

Fabrics » Woven Fabrics

Brand: United Fabrics

Collections: In Season

Applications: Upholstery

Fabrics » Woven Fabrics

oasis-promo-1.jpg

Fabrics » Woven Fabrics

Oasis is a 137cm wide woven upholstery that's suitable for indoors or outdoors. available in 8 plain colours.

#### Colour & Finish Options