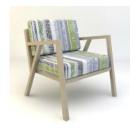

#### Fabrics » Woven Fabrics

Odyssey is a 137cm wide woven upholstery with a mix design of colours and textures available in 8 colourways. Suitable for indoor or outdoors.

| ✓ Bleach Cleanable   | Environmentally Friendly                                                                                                                                                                                                                                                                                                                                                                                                                                                                                                                                                                                               | ✓ Extended Warranty                     |
|----------------------|------------------------------------------------------------------------------------------------------------------------------------------------------------------------------------------------------------------------------------------------------------------------------------------------------------------------------------------------------------------------------------------------------------------------------------------------------------------------------------------------------------------------------------------------------------------------------------------------------------------------|-----------------------------------------|
| ✓ Moisture Repellant | ✓ Outdoor Suitable                                                                                                                                                                                                                                                                                                                                                                                                                                                                                                                                                                                                     | ✓ Solution Dyed Yarns                   |
| Description          | Founded on the belief that fabrics should be both beautiful and functional, Sunbrella textiles are made with close attention to design detail, and engineered with robust performance characteristics that provide resistance to fading and degradation from sunlight and chemical exposure. The fabric is tactile yet durable, has industry-leading environmental characteristics, is easy to care for and offers long life – wherever it's used. Each metre of Sunbrella performance fabric is a product of a global support team committed to producing only the most exceptional performance textiles you can buy. |                                         |
| Composition          | 63% SunbrellaAcrylic, 37% SunbrellaPolyester                                                                                                                                                                                                                                                                                                                                                                                                                                                                                                                                                                           |                                         |
| Environmental Info   | Based on life cycle assessment principles, NSF/ANSI 336 employs an easy-to-use point system to evaluate furnishings fabric against established prerequisite requirements, performance criteria and quantifiable metrics in eight areas - Fiber Sourcing, Safety of Material, Water Conservation and Water Quality, Energy, Recycling Practices, Air Quality in Manufacturing, Social Accountability  Certification to NSF/ANSI 336 is based on point total achieve a Compliant, Silver,                                                                                                                                |                                         |
|                      | Gold or Platinum level.                                                                                                                                                                                                                                                                                                                                                                                                                                                                                                                                                                                                | point total domovo a compilant, cirvoi, |
| Pattern Repeat Size  | 43.5cm V / 36.1cm H                                                                                                                                                                                                                                                                                                                                                                                                                                                                                                                                                                                                    |                                         |
| Roll Size            | 137cm wide x 27.4m - Available by the lineal metre                                                                                                                                                                                                                                                                                                                                                                                                                                                                                                                                                                     |                                         |
| Abrasion             | 81,000 double rubs (ASTM D4157 Wyzenbeek)                                                                                                                                                                                                                                                                                                                                                                                                                                                                                                                                                                              |                                         |
| Fire Rating          | Tested in accordance with AS1530.3                                                                                                                                                                                                                                                                                                                                                                                                                                                                                                                                                                                     |                                         |
|                      | Spread of Flame Index - 0                                                                                                                                                                                                                                                                                                                                                                                                                                                                                                                                                                                              |                                         |
|                      | Smoke Developed Index - 5                                                                                                                                                                                                                                                                                                                                                                                                                                                                                                                                                                                              |                                         |
| Lead Time            | • 2-weeks (approx.) from Wednesday, subject to stock availability.                                                                                                                                                                                                                                                                                                                                                                                                                                                                                                                                                     |                                         |
|                      | Additional 1-week for Western Australia.                                                                                                                                                                                                                                                                                                                                                                                                                                                                                                                                                                               |                                         |
|                      | • Express delivery is available subject to a surcharge. Contact Baresque for details and pricing.                                                                                                                                                                                                                                                                                                                                                                                                                                                                                                                      |                                         |