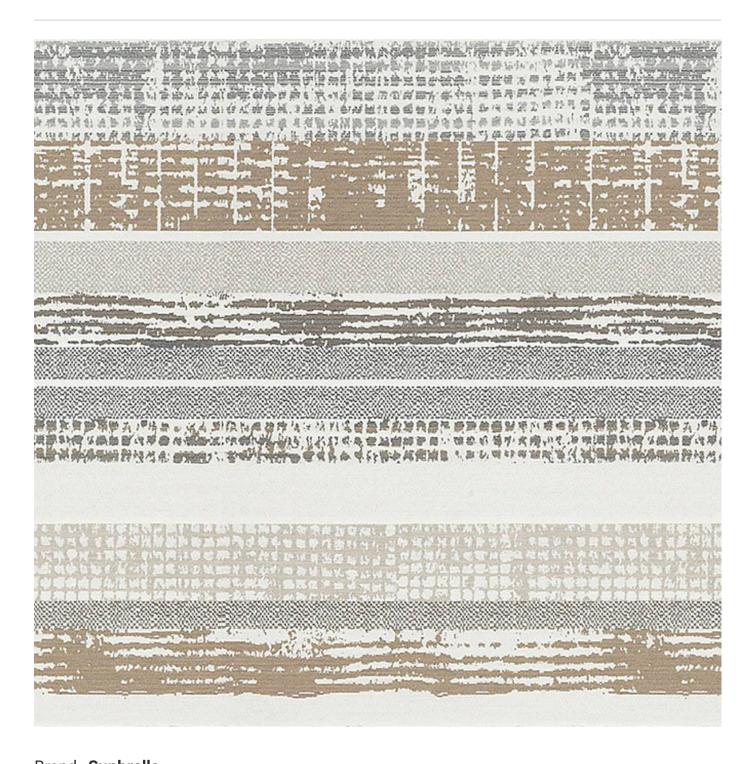

#### Fabrics » Woven Fabrics

Odyssey is a 137cm wide woven upholstery with a mix design of colours and textures available in 8 colourways. Suitable for indoor or outdoors.

| ✓ Bleach Cleanable   | Environmentally Friendly                                                                                                                                                                                                                                                                                                                                                                                                                                                                                                                                                                                               | ✓ Extended Warranty                     |
|----------------------|------------------------------------------------------------------------------------------------------------------------------------------------------------------------------------------------------------------------------------------------------------------------------------------------------------------------------------------------------------------------------------------------------------------------------------------------------------------------------------------------------------------------------------------------------------------------------------------------------------------------|-----------------------------------------|
| ✓ Moisture Repellant | ✓ Outdoor Suitable                                                                                                                                                                                                                                                                                                                                                                                                                                                                                                                                                                                                     | ✓ Solution Dyed Yarns                   |
| Description          | Founded on the belief that fabrics should be both beautiful and functional, Sunbrella textiles are made with close attention to design detail, and engineered with robust performance characteristics that provide resistance to fading and degradation from sunlight and chemical exposure. The fabric is tactile yet durable, has industry-leading environmental characteristics, is easy to care for and offers long life – wherever it's used. Each metre of Sunbrella performance fabric is a product of a global support team committed to producing only the most exceptional performance textiles you can buy. |                                         |
| Composition          | 63% SunbrellaAcrylic, 37% SunbrellaPolyester                                                                                                                                                                                                                                                                                                                                                                                                                                                                                                                                                                           |                                         |
| Environmental Info   | Based on life cycle assessment principles, NSF/ANSI 336 employs an easy-to-use point system to evaluate furnishings fabric against established prerequisite requirements, performance criteria and quantifiable metrics in eight areas - Fiber Sourcing, Safety of Material, Water Conservation and Water Quality, Energy, Recycling Practices, Air Quality in Manufacturing, Social Accountability  Certification to NSF/ANSI 336 is based on point total achieve a Compliant, Silver,                                                                                                                                |                                         |
|                      | Gold or Platinum level.                                                                                                                                                                                                                                                                                                                                                                                                                                                                                                                                                                                                | point total domovo a compilant, cirvoi, |
| Pattern Repeat Size  | 43.5cm V / 36.1cm H                                                                                                                                                                                                                                                                                                                                                                                                                                                                                                                                                                                                    |                                         |
| Roll Size            | 137cm wide x 27.4m - Available by the lineal metre                                                                                                                                                                                                                                                                                                                                                                                                                                                                                                                                                                     |                                         |
| Abrasion             | 81,000 double rubs (ASTM D4157 Wyzenbeek)                                                                                                                                                                                                                                                                                                                                                                                                                                                                                                                                                                              |                                         |
| Fire Rating          | Tested in accordance with AS1530.3                                                                                                                                                                                                                                                                                                                                                                                                                                                                                                                                                                                     |                                         |
|                      | Spread of Flame Index - 0                                                                                                                                                                                                                                                                                                                                                                                                                                                                                                                                                                                              |                                         |
|                      | Smoke Developed Index - 5                                                                                                                                                                                                                                                                                                                                                                                                                                                                                                                                                                                              |                                         |
| Lead Time            | • 2-weeks (approx.) from Wednesday, subject to stock availability.                                                                                                                                                                                                                                                                                                                                                                                                                                                                                                                                                     |                                         |
|                      | Additional 1-week for Western Australia.                                                                                                                                                                                                                                                                                                                                                                                                                                                                                                                                                                               |                                         |
|                      | • Express delivery is available subject to a surcharge. Contact Baresque for details and pricing.                                                                                                                                                                                                                                                                                                                                                                                                                                                                                                                      |                                         |